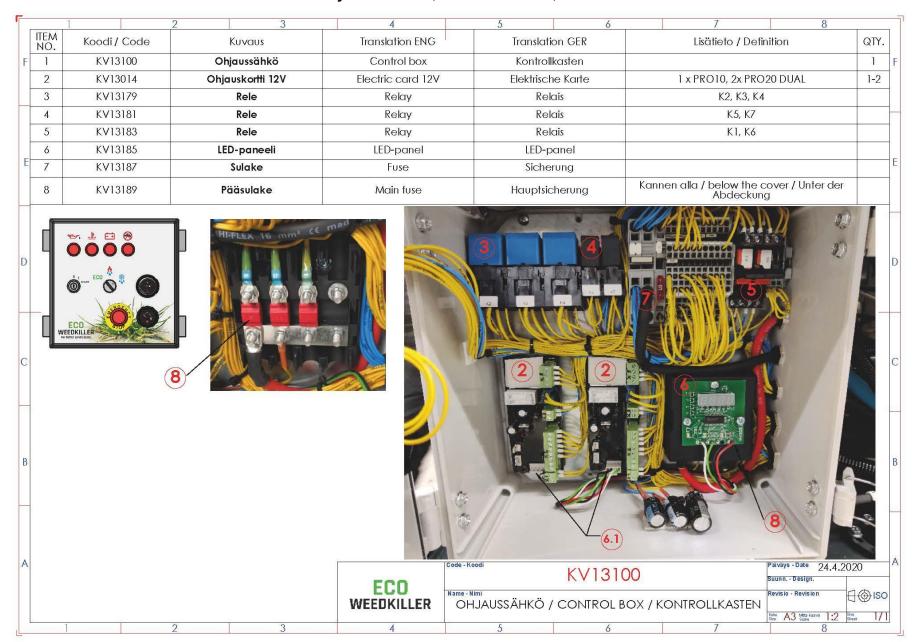

erung 2           KV11399         Täyttökaula         Filling neck         Hals füllen         Diesel           DIN 933         KUUSIORUUVI         Hex. screw         Mös20 DIN 933           DIN 933         KUUSIORUUVI         Hex. screw         Mös16 DIN 933           DIN 933         KUUSIORUUVI         Hex. screw         Mös16 DIN 933           DIN 933         KUUSIORUUVI         Hex. screw         Mös10 DIN 933           ALUSLAATTA         Washer         Mös10 DIN 25           ALUSLAATTA         Washer         Mös10 DIN 985           LUKITUSMUTTERI         Hex. nut Nyloc         Mös10 DIN 985           LUKITUSMUTTERI         Hex. nut Nyloc         Mös10 DIN 985           KORILAATTA         Washer <td< td=""></td<> |













#### KV13100 –Ohjaussähkö / Control box / Kontrollkasten











## KV13157 – Metalliosat runko / Metal parts frame / Metallteile Rahmen

| ITEM<br>NO. | Koodi / Code | Kuvaus                 | Translation ENG         | Translation GER           | Lisätieto / Definition | QT' |
|-------------|--------------|------------------------|-------------------------|---------------------------|------------------------|-----|
| 1           | KV11343      | RUNKO                  | FRAME                   | Grundrahmen               |                        | ī   |
| 2           | KV11365      | Kansilevy              | Cover plate             | Deckplatte                |                        | 1   |
| 3           | KV1 1367     | Pohjasuoja             | Bottom cover            | Untere Abdeckung          |                        | j   |
| 4