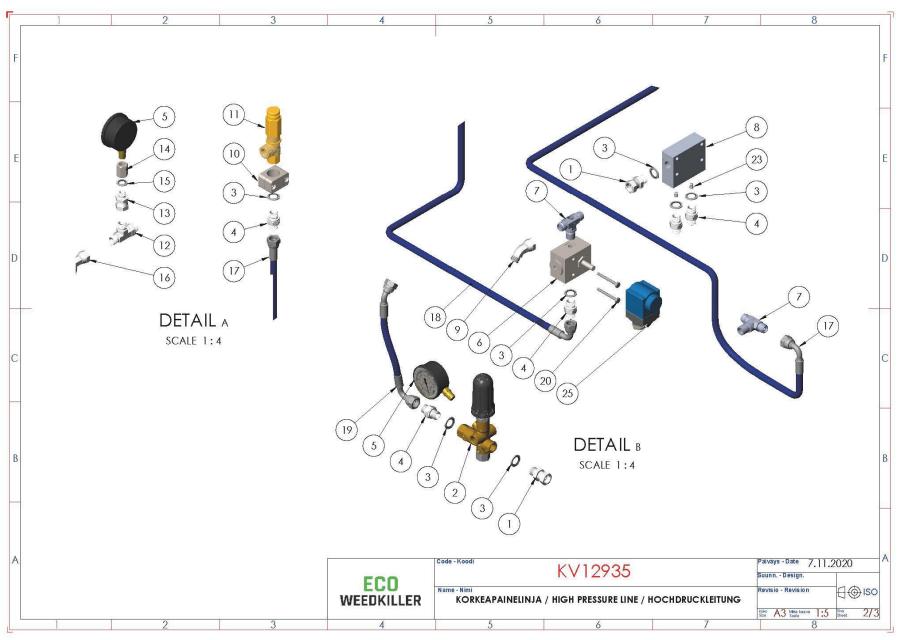

### Sisällys / Content / Inhalt

| KV13081 –Varustelu suojapellit / Assembly cover plates / Montageabdeckplatten                 | 4  |
|-----------------------------------------------------------------------------------------------|----|
| KV12357 – Varustelu runko / Frame assembly / Montagerahmen                                    | 9  |
| KV13100 –Ohjaussähkö / Control box / Kontrollkasten                                           | 11 |
| KV13157 – Metalliosat runko / Metal parts frame / Metallteile Rahmen                          | 12 |
| KV12937 – Kokoonpano vesilinja / Assembly water line / Montagewasserleitung                   | 13 |
| KV12935 – Korkeapainelinja / High pressure line / Hochdruckleitung                            | 14 |
| KV12931 – Imulinja 2 / Suction line 2 / Saugleitung 2                                         | 17 |
| KV12933 – Paluulinja 2 / Return line 2 / Rückleitung 2                                        | 18 |
| KV12845 – Varustelu boiler 1 / Assembly boiler 1 / Montagekessel 1                            | 19 |
| KV12361 -Varustelu boiler 2 / Assembly boiler 2 / Montagekessel 2                             | 21 |
| KV12273 – Varustelu moottori / Assembly motor / Montagemotor                                  | 23 |
| KV12281 – Hatz 1D81                                                                           | 25 |
| KV12813 – Varustelu pumppu / Assembly pump / Montagepumpe                                     | 26 |
| KV12939 – Varustelu kalkinpoisto / Assembly descaling / Entkalkung der Baugruppe              | 28 |
| KV12881 – Polttoainelinja 1 / Fuel line 1 / Kraftstoffleitung 1                               | 30 |
| KV12929 – Polttoainelinja 2 / Fuel line 2 / Kraftstoffleitung 2                               | 33 |
| KV11765 – Varustelu vesisäiliö / Water tank assembly / Wassertankbaugruppe                    | 35 |
| KV12949 – Imulinja 1 / Suction line 1 / Saugleitung 1                                         | 37 |
| KV12951 – Paluulinja 1 / Return line 1 / Rückleitung 1                                        | 39 |
| KV13133 – Varustelu tuplasäiliöteline                                                         | 40 |
| KV13173 – Imulinja tuplasäiliö / Suction line double tank / Saugleitung Doppeltank            | 42 |
| KV13175 – Paluulinja tuplasäiliö / Return line double tank / Rücklaufleitung Doppeltank       | 45 |
| KV11851 – Varustelu letkukela / Assembly hose reel / Montageschlauchtrommel - ¼" 80m          | 46 |
| KV12953 – Varustelu letkukela / Assembly hose reel / Montageschlauchtrommel - 3/8" 40m        | 47 |
| KV11861 – Varustelu täyttövesikela / Hose reel water fill / Wasserfüllung der Schlauchtrommel | 48 |
| KV11829 – Letkukela / Hose reel / Schlauchaufroller                                           | 49 |
| KV12857 - Käsittelyvarsi / Treatment lance / Behandlungslanze 250mm                           | 50 |
| KV12955 Käsittelyvarsi / Treatment lance / Behandlungslanze 500mm - 2                         | 51 |
| KV12957 – Käsittelyvarsi / Treatment lance / Behandlungslanze 500mm - 1                       | 52 |
| KV12863 –Painepesuvarsi / Pressure washer lance / Hochdruckreiniger Lanze                     | 53 |