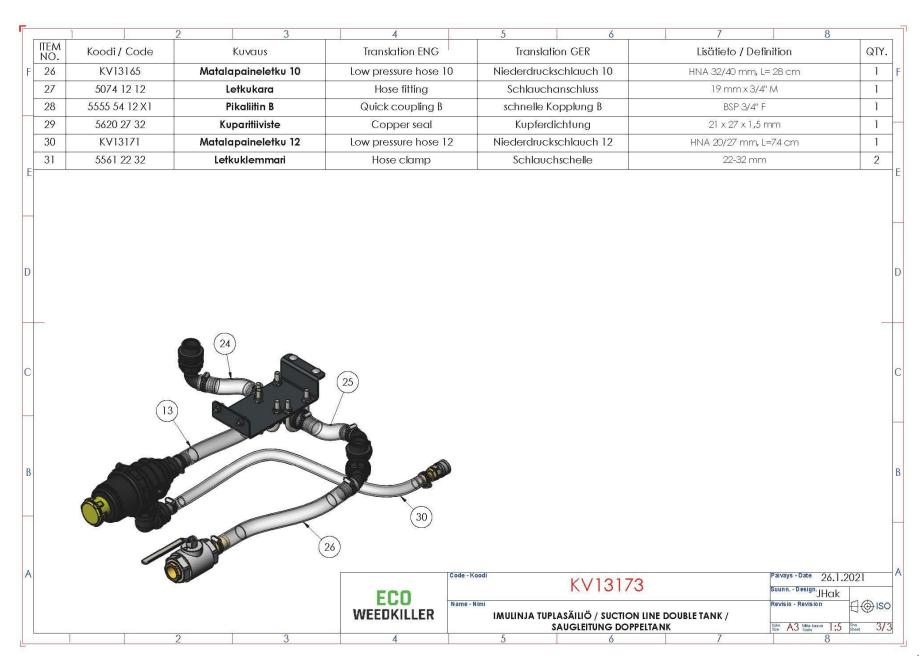

### Sisällys / Content / Inhalt

| KV13081 –Varustelu suojapellit / Assembly cover plates / Montageabdeckplatten                 | 4  |
|-----------------------------------------------------------------------------------------------|----|
| KV12357 – Varustelu runko / Frame assembly / Montagerahmen                                    | 9  |
| KV13100 –Ohjaussähkö / Control box / Kontrollkasten                                           | 11 |
| KV13157 – Metalliosat runko / Metal parts frame / Metallteile Rahmen                          | 12 |
| KV12937 – Kokoonpano vesilinja / Assembly water line / Montagewasserleitung                   | 13 |
| KV12935 – Korkeapainelinja / High pressure line / Hochdruckleitung                            | 14 |
| KV12931 – Imulinja 2 / Suction line 2 / Saugleitung 2                                         | 17 |
| KV12933 – Paluulinja 2 / Return line 2 / Rückleitung 2                                        | 18 |
| KV12845 – Varustelu boiler 1 / Assembly boiler 1 / Montagekessel 1                            | 19 |
| KV12361 -Varustelu boiler 2 / Assembly boiler 2 / Montagekessel 2                             | 21 |
| KV12273 – Varustelu moottori / Assembly motor / Montagemotor                                  | 23 |
| KV12281 – Hatz 1D81                                                                           | 25 |
| KV12813 – Varustelu pumppu / Assembly pump / Montagepumpe                                     | 26 |
| KV12939 – Varustelu kalkinpoisto / Assembly descaling / Entkalkung der Baugruppe              | 28 |
| KV12881 – Polttoainelinja 1 / Fuel line 1 / Kraftstoffleitung 1                               | 30 |
| KV12929 – Polttoainelinja 2 / Fuel line 2 / Kraftstoffleitung 2                               | 33 |
| KV11765 – Varustelu vesisäiliö / Water tank assembly / Wassertankbaugruppe                    | 35 |
| KV12949 – Imulinja 1 / Suction line 1 / Saugleitung 1                                         | 37 |
| KV12951 – Paluulinja 1 / Return line 1 / Rückleitung 1                                        | 39 |
| KV13133 – Varustelu tuplasäiliöteline                                                         | 40 |
| KV13173 – Imulinja tuplasäiliö / Suction line double tank / Saugleitung Doppeltank            | 42 |
| KV13175 – Paluulinja tuplasäiliö / Return line double tank / Rücklaufleitung Doppeltank       | 45 |
| KV11851 – Varustelu letkukela / Assembly hose reel / Montageschlauchtrommel - ¼" 80m          | 46 |
| KV12953 – Varustelu letkukela / Assembly hose reel / Montageschlauchtrommel - 3/8" 40m        | 47 |
| KV11861 – Varustelu täyttövesikela / Hose reel water fill / Wasserfüllung der Schlauchtrommel | 48 |
| KV11829 – Letkukela / Hose reel / Schlauchaufroller                                           | 49 |
| KV12857 - Käsittelyvarsi / Treatment lance / Behandlungslanze 250mm                           | 50 |
| KV12955 Käsittelyvarsi / Treatment lance / Behandlungslanze 500mm - 2                         | 51 |
| KV12957 – Käsittelyvarsi / Treatment lance / Behandlungslanze 500mm - 1                       | 52 |
| KV12863 –Painepesuvarsi / Pressure washer lance / Hochdruckreiniger Lanze                     | 53 |