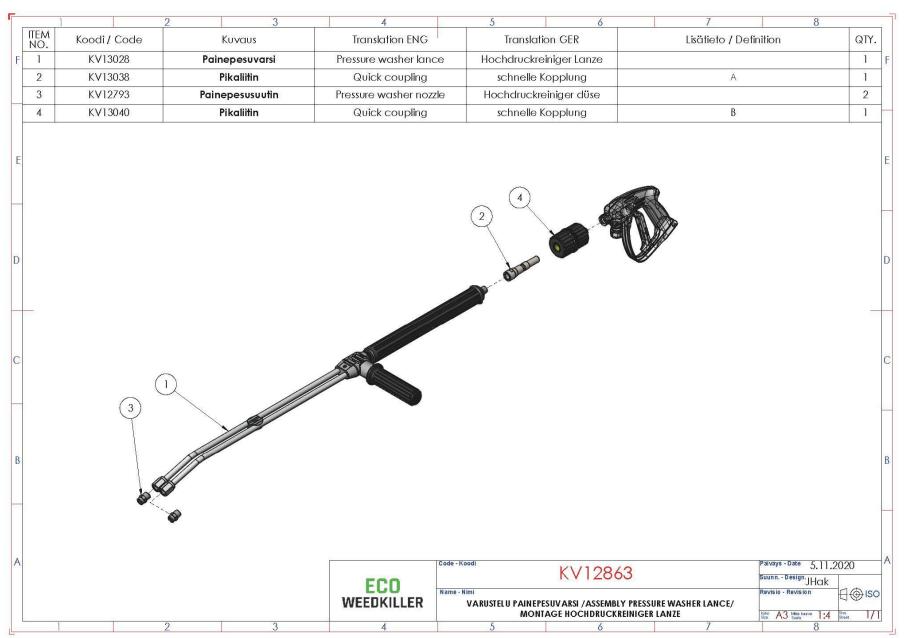

### Sisällys / Content / Inhalt

| KV13081 –Varustelu suojapellit / Assembly cover plates / Montageabdeckplatten                 | 4  |
|-----------------------------------------------------------------------------------------------|----|
| KV12357 – Varustelu runko / Frame assembly / Montagerahmen                                    | 9  |
| KV13100 –Ohjaussähkö / Control box / Kontrollkasten                                           | 11 |
| KV13157 – Metalliosat runko / Metal parts frame / Metallteile Rahmen                          | 12 |
| KV12937 – Kokoonpano vesilinja / Assembly water line / Montagewasserleitung                   | 13 |
| KV12935 – Korkeapainelinja / High pressure line / Hochdruckleitung                            | 14 |
| KV12931 – Imulinja 2 / Suction line 2 / Saugleitung 2                                         | 17 |
| KV12933 – Paluulinja 2 / Return line 2 / Rückleitung 2                                        | 18 |
| KV12845 – Varustelu boiler 1 / Assembly boiler 1 / Montagekessel 1                            | 19 |
| KV12361 -Varustelu boiler 2 / Assembly boiler 2 / Montagekessel 2                             | 21 |
| KV12273 – Varustelu moottori / Assembly motor / Montagemotor                                  | 23 |
| KV12281 – Hatz 1D81                                                                           | 25 |
| KV12813 – Varustelu pumppu / Assembly pump / Montagepumpe                                     | 26 |
| KV12939 – Varustelu kalkinpoisto / Assembly descaling / Entkalkung der Baugruppe              | 28 |
| KV12881 – Polttoainelinja 1 / Fuel line 1 / Kraftstoffleitung 1                               | 30 |
| KV12929 – Polttoainelinja 2 / Fuel line 2 / Kraftstoffleitung 2                               | 33 |
| KV11765 – Varustelu vesisäiliö / Water tank assembly / Wassertankbaugruppe                    | 35 |
| KV12949 – Imulinja 1 / Suction line 1 / Saugleitung 1                                         | 37 |
| KV12951 – Paluulinja 1 / Return line 1 / Rückleitung 1                                        | 39 |
| KV13133 – Varustelu tuplasäiliöteline                                                         | 40 |
| KV13173 – Imulinja tuplasäiliö / Suction line double tank / Saugleitung Doppeltank            | 42 |
| KV13175 – Paluulinja tuplasäiliö / Return line double tank / Rücklaufleitung Doppeltank       | 45 |
| KV11851 – Varustelu letkukela / Assembly hose reel / Montageschlauchtrommel - ¼" 80m          | 46 |
| KV12953 – Varustelu letkukela / Assembly hose reel / Montageschlauchtrommel - 3/8" 40m        | 47 |
| KV11861 – Varustelu täyttövesikela / Hose reel water fill / Wasserfüllung der Schlauchtrommel | 48 |
| KV11829 – Letkukela / Hose reel / Schlauchaufroller                                           | 49 |
| KV12857 - Käsittelyvarsi / Treatment lance / Behandlungslanze 250mm                           | 50 |
| KV12955 Käsittelyvarsi / Treatment lance / Behandlungslanze 500mm - 2                         | 51 |
| KV12957 – Käsittelyvarsi / Treatment lance / Behandlungslanze 500mm - 1                       | 52 |
| KV12863 –Painepesuvarsi / Pressure washer lance / Hochdruckreiniger Lanze                     | 53 |