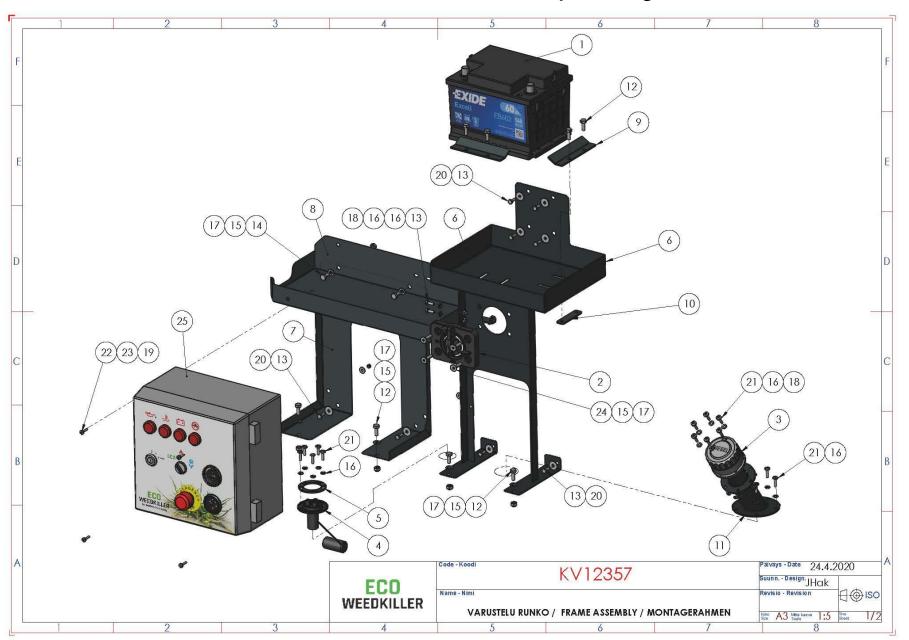

## KV13081 –Varustelu suojapellit / Assembly cover plates / Montageabdeckplatten

| ]           |              | 2 3                        | 4                                | 5 6                                           | 7 8                             |             |
|-------------|--------------|----------------------------|----------------------------------|-----------------------------------------------|---------------------------------|-------------|
| ITEM<br>NO. | Koodi / Code | Kuvaus                     | Translation ENG                  | Translation GER                               | Lisätieto / Definition          | QTY         |
| 4           | KV11711      | Varustelu etupelti         | Front cover plate assembly       | Montage der vorderen<br>Abdeckplatte          |                                 | 1           |
| 2           | KV11721      | V arustelu luukku          | Assembly hatch                   | Montageluke                                   |                                 | 1           |
| 3           | KV11457      | Keskipalkki                | Center bar                       | Mittelleiste                                  |                                 | 1           |
| 4           | KV13126      | Eriste keskipalkki         | Insulation center bar            | Isolierung Mittelleiste                       |                                 | 1           |
| 5           | KV11459      | Takasivupelti oikea        | Rear side panel right            | hintere Seitenwand richtig                    |                                 | 1           |
| 6           | KV11727      | Lukko                      | Lock                             | Sperren                                       |                                 | 4           |
| 7           | KV1 1745     | Eriste takasivupelti oikea | Insulation rear side panel right | Isolierung hintere Seitenwand rechts          |                                 | 1           |
| 8           | KV11461      | Takasivupelti vasen        | Rear side panel left             | Hintere Seitenwand links                      |                                 | 1           |
| 9           | K∨1 1747     | Eriste takasivupelti vasen | Insulation rear side panel left  | Isolierung hintere Seitenwand                 |                                 | j           |
| 10          | KV11463      | Etusivupelti oikea         | Front side panel right           | Vorderseite seitlich rechts                   |                                 | 1           |
| 11          | KV11471      | Etusivupelti vasen         | Front side panel left            | Vorderseite seitlich links                    |                                 | 1           |
| 12          | KV11477      | Tukikaari 1                | Support arch 1                   | Stützbogen 1                                  |                                 | 1           |
| 13          | KV1 1755     | Eriste tukikaari 1         | Insulation support arch 1        | Isolationsstützbogen 1                        |                                 |             |
| 14          | KV1 1757     | Sidontalenkki              | Binding loop                     | Bindungsschleife                              |                                 | 2           |
| 15          |              | LUKITUSMUTTERI             | Hex. nut Nyloc                   |                                               | M6 DIN 985                      | 8           |
| 16          |              | LUKITUSMUTTERI             | Hex. nut Nyloc                   |                                               | M10 DIN 985                     | 7.          |
| 17          | DIN 933      | KUUSIORUUVI                | Hex. screw                       |                                               | M6x20 DIN 933                   | 8           |
| 18          |              | KORILAATTA                 | Washer                           |                                               | M6 DIN 440                      | 8           |
| 19          |              | KUUSIOKOLORUUVI            |                                  |                                               | M6x20 DIN 6912                  | 1           |
| 20          | KV11487      | Tukikaari 2                | Support arch 2                   | Stützbogen 2                                  |                                 | 1           |
| 21          | KV11759      | Eriste tukikaari 2         | Insulation support arch 2        | Isolierstützbogen 2                           |                                 | 1           |
| 22          | KV11495      | Takapelti                  | Back panel                       | Rückwand                                      |                                 | ]           |
| 23          | KV1 1749     | Eriste takapelti           | Insulation back panel            | Isolationsrückwand                            |                                 | 1           |
| 24          | DIN 6921     | LAIPPARUUVI                | Hex. flange screw                |                                               | M8x20 DIN 6921                  | 2           |
| 25          | DIN 933      | KUUSIORUUVI                | Hex. screw                       |                                               | M10x25 DIN 933                  | 10          |
| 26          |              | ALUSLAATTA                 | Washer                           |                                               | M10 DIN 125                     | 2           |
| 27          |              | LUKITUSMUTTERI             | Hex. nut Nyloc                   |                                               | M8 DIN 985                      | 4           |
|             |              |                            | Code - K                         | KV1170                                        | Päiväys Date 18<br>Suunn Design | 3.1.2020    |
|             |              |                            | WEEDKILLER Name-                 | VARUSTELU SUOJAPELLIT / ASSE<br>MONTAGEABDECK |                                 | :10 Steel 3 |