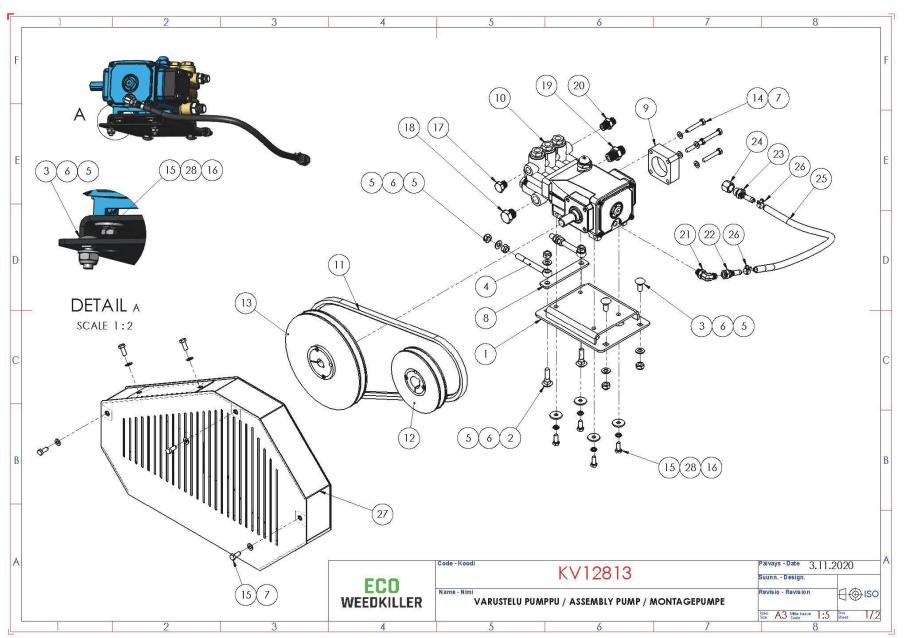

### Sisällys / Content / Inhalt

| KV13081 –Varustelu suojapellit / Assembly cover plates / Montageabdeckplatten                 | 4  |
|-----------------------------------------------------------------------------------------------|----|
| KV12357 – Varustelu runko / Frame assembly / Montagerahmen                                    | 9  |
| KV13100 –Ohjaussähkö / Control box / Kontrollkasten                                           | 11 |
| KV13157 – Metalliosat runko / Metal parts frame / Metallteile Rahmen                          | 12 |
| KV12937 – Kokoonpano vesilinja / Assembly water line / Montagewasserleitung                   | 13 |
| KV12935 – Korkeapainelinja / High pressure line / Hochdruckleitung                            | 14 |
| KV12931 – Imulinja 2 / Suction line 2 / Saugleitung 2                                         | 17 |
| KV12933 – Paluulinja 2 / Return line 2 / Rückleitung 2                                        | 18 |
| KV12845 – Varustelu boiler 1 / Assembly boiler 1 / Montagekessel 1                            | 19 |
| KV12361 -Varustelu boiler 2 / Assembly boiler 2 / Montagekessel 2                             | 21 |
| KV12273 – Varustelu moottori / Assembly motor / Montagemotor                                  | 23 |
| KV12281 – Hatz 1D81                                                                           | 25 |
| KV12813 – Varustelu pumppu / Assembly pump / Montagepumpe                                     | 26 |
| KV12939 – Varustelu kalkinpoisto / Assembly descaling / Entkalkung der Baugruppe              | 28 |
| KV12881 – Polttoainelinja 1 / Fuel line 1 / Kraftstoffleitung 1                               | 30 |
| KV12929 – Polttoainelinja 2 / Fuel line 2 / Kraftstoffleitung 2                               | 33 |
| KV11765 – Varustelu vesisäiliö / Water tank assembly / Wassertankbaugruppe                    | 35 |
| KV12949 – Imulinja 1 / Suction line 1 / Saugleitung 1                                         | 37 |
| KV12951 – Paluulinja 1 / Return line 1 / Rückleitung 1                                        | 39 |
| KV13133 – Varustelu tuplasäiliöteline                                                         | 40 |
| KV13173 – Imulinja tuplasäiliö / Suction line double tank / Saugleitung Doppeltank            | 42 |
| KV13175 – Paluulinja tuplasäiliö / Return line double tank / Rücklaufleitung Doppeltank       | 45 |
| KV11851 – Varustelu letkukela / Assembly hose reel / Montageschlauchtrommel - ¼" 80m          | 46 |
| KV12953 – Varustelu letkukela / Assembly hose reel / Montageschlauchtrommel - 3/8" 40m        | 47 |
| KV11861 – Varustelu täyttövesikela / Hose reel water fill / Wasserfüllung der Schlauchtrommel | 48 |
| KV11829 – Letkukela / Hose reel / Schlauchaufroller                                           | 49 |
| KV12857 - Käsittelyvarsi / Treatment lance / Behandlungslanze 250mm                           | 50 |
| KV12955 Käsittelyvarsi / Treatment lance / Behandlungslanze 500mm - 2                         | 51 |
| KV12957 – Käsittelyvarsi / Treatment lance / Behandlungslanze 500mm - 1                       | 52 |
| KV12863 –Painepesuvarsi / Pressure washer lance / Hochdruckreiniger Lanze                     | 53 |