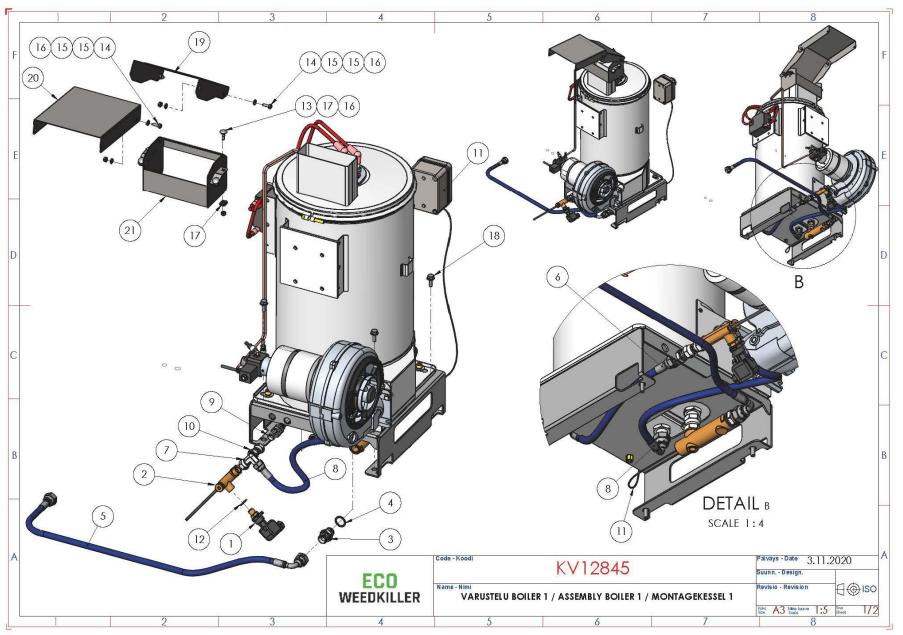

### Sisällys / Content / Inhalt

| KV13081 –Varustelu suojapellit / Assembly cover plates / Montageabdeckplatten                 | 4  |
|-----------------------------------------------------------------------------------------------|----|
| KV12357 – Varustelu runko / Frame assembly / Montagerahmen                                    | 9  |
| KV13100 –Ohjaussähkö / Control box / Kontrollkasten                                           | 11 |
| KV13157 – Metalliosat runko / Metal parts frame / Metallteile Rahmen                          | 12 |
| KV12937 – Kokoonpano vesilinja / Assembly water line / Montagewasserleitung                   | 13 |
| KV12935 – Korkeapainelinja / High pressure line / Hochdruckleitung                            | 14 |
| KV12931 – Imulinja 2 / Suction line 2 / Saugleitung 2                                         | 17 |
| KV12933 – Paluulinja 2 / Return line 2 / Rückleitung 2                                        | 18 |
| KV12845 – Varustelu boiler 1 / Assembly boiler 1 / Montagekessel 1                            | 19 |
| KV12361 -Varustelu boiler 2 / Assembly boiler 2 / Montagekessel 2                             | 21 |
| KV12273 – Varustelu moottori / Assembly motor / Montagemotor                                  | 23 |
| KV12281 – Hatz 1D81                                                                           | 25 |
| KV12813 – Varustelu pumppu / Assembly pump / Montagepumpe                                     | 26 |
| KV12939 – Varustelu kalkinpoisto / Assembly descaling / Entkalkung der Baugruppe              | 28 |
| KV12881 – Polttoainelinja 1 / Fuel line 1 / Kraftstoffleitung 1                               | 30 |
| KV12929 – Polttoainelinja 2 / Fuel line 2 / Kraftstoffleitung 2                               | 33 |
| KV11765 – Varustelu vesisäiliö / Water tank assembly / Wassertankbaugruppe                    | 35 |
| KV12949 – Imulinja 1 / Suction line 1 / Saugleitung 1                                         | 37 |
| KV12951 – Paluulinja 1 / Return line 1 / Rückleitung 1                                        | 39 |
| KV13133 – Varustelu tuplasäiliöteline                                                         | 40 |
| KV13173 – Imulinja tuplasäiliö / Suction line double tank / Saugleitung Doppeltank            | 42 |
| KV13175 – Paluulinja tuplasäiliö / Return line double tank / Rücklaufleitung Doppeltank       | 45 |
| KV11851 – Varustelu letkukela / Assembly hose reel / Montageschlauchtrommel - ¼" 80m          | 46 |
| KV12953 – Varustelu letkukela / Assembly hose reel / Montageschlauchtrommel - 3/8" 40m        | 47 |
| KV11861 – Varustelu täyttövesikela / Hose reel water fill / Wasserfüllung der Schlauchtrommel | 48 |
| KV11829 – Letkukela / Hose reel / Schlauchaufroller                                           | 49 |
| KV12857 - Käsittelyvarsi / Treatment lance / Behandlungslanze 250mm                           | 50 |
| KV12955 Käsittelyvarsi / Treatment lance / Behandlungslanze 500mm - 2                         | 51 |
| KV12957 – Käsittelyvarsi / Treatment lance / Behandlungslanze 500mm - 1                       | 52 |
| KV12863 –Painepesuvarsi / Pressure washer lance / Hochdruckreiniger Lanze                     | 53 |