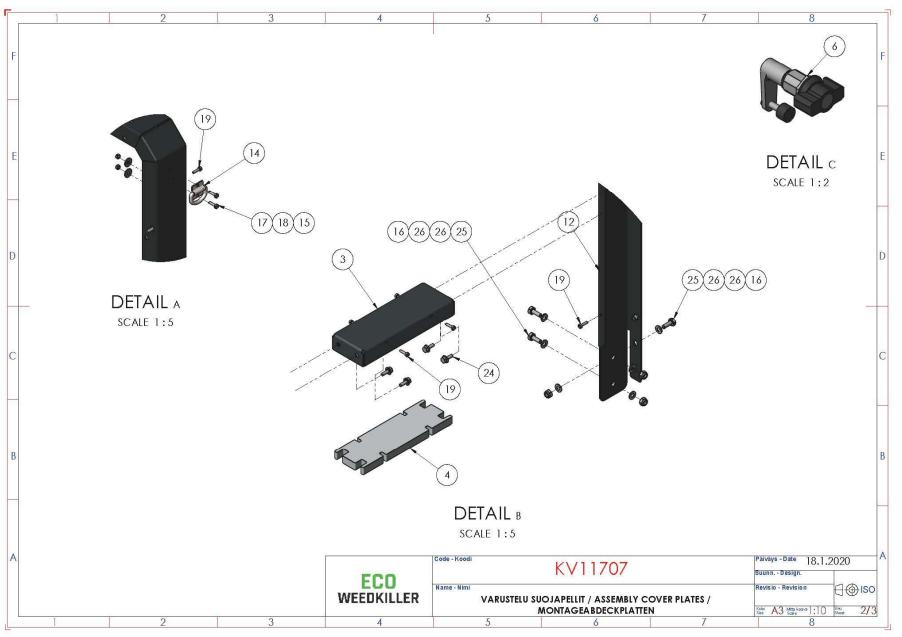

## KV13081 –Varustelu suojapellit / Assembly cover plates / Montageabdeckplatten

| ]           |              | 2 3                        | 4                                | 5 6                                           | 7 8                             |             |
|-------------|--------------|----------------------------|----------------------------------|-----------------------------------------------|---------------------------------|-------------|
| ITEM<br>NO. | Koodi / Code | Kuvaus                     | Translation ENG                  | Translation GER                               | Lisätieto / Definition          | QTY         |
| 4           | KV11711      | Varustelu etupelti         | Front cover plate assembly       | Montage der vorderen<br>Abdeckplatte          |                                 | 1           |
| 2           | KV11721      | V arustelu luukku          | Assembly hatch                   | Montageluke                                   |                                 | 1           |
| 3           | KV11457      | Keskipalkki                | Center bar                       | Mittelleiste                                  |                                 | 1           |
| 4           | KV13126      | Eriste keskipalkki         | Insulation center bar            | Isolierung Mittelleiste                       |                                 | 1           |
| 5           | KV11459      | Takasivupelti oikea        | Rear side panel right            | hintere Seitenwand richtig                    |                                 | 1           |
| 6           | KV11727      | Lukko                      | Lock                             | Sperren                                       |                                 | 4           |
| 7           | KV1 1745     | Eriste takasivupelti oikea | Insulation rear side panel right | Isolierung hintere Seitenwand rechts          |                                 | 1           |
| 8           | KV11461      | Takasivupelti vasen        | Rear side panel left             | Hintere Seitenwand links                      |                                 | 1           |
| 9           | K∨1 1747     | Eriste takasivupelti vasen | Insulation rear side panel left  | Isolierung hintere Seitenwand                 |                                 | j           |
| 10          | KV11463      | Etusivupelti oikea         | Front side panel right           | Vorderseite seitlich rechts                   |                                 | 1           |
| 11          | KV11471      | Etusivupelti vasen         | Front side panel left            | Vorderseite seitlich links                    |                                 | 1           |
| 12          | KV11477      | Tukikaari 1                | Support arch 1                   | Stützbogen 1                                  |                                 | 1           |
| 13          | KV1 1755     | Eriste tukikaari 1         | Insulation support arch 1        | Isolationsstützbogen 1                        |                                 |             |
| 14          | KV1 1757     | Sidontalenkki              | Binding loop                     | Bindungsschleife                              |                                 | 2           |
| 15          |              | LUKITUSMUTTERI             | Hex. nut Nyloc                   |                                               | M6 DIN 985                      | 8           |
| 16          |              | LUKITUSMUTTERI             | Hex. nut Nyloc                   |                                               | M10 DIN 985                     | 7.          |
| 17          | DIN 933      | KUUSIORUUVI                | Hex. screw                       |                                               | M6x20 DIN 933                   | 8           |
| 18          |              | KORILAATTA                 | Washer                           |                                               | M6 DIN 440                      | 8           |
| 19          |              | KUUSIOKOLORUUVI            |                                  |                                               | M6x20 DIN 6912                  | 1           |
| 20          | KV11487      | Tukikaari 2                | Support arch 2                   | Stützbogen 2                                  |                                 | 1           |
| 21          | KV11759      | Eriste tukikaari 2         | Insulation support arch 2        | Isolierstützbogen 2                           |                                 | 1           |
| 22          | KV11495      | Takapelti                  | Back panel                       | Rückwand                                      |                                 | ]           |
| 23          | KV1 1749     | Eriste takapelti           | Insulation back panel            | Isolationsrückwand                            |                                 | 1           |
| 24          | DIN 6921     | LAIPPARUUVI                | Hex. flange screw                |                                               | M8x20 DIN 6921                  | 2           |
| 25          | DIN 933      | KUUSIORUUVI                | Hex. screw                       |                                               | M10x25 DIN 933                  | 10          |
| 26          |              | ALUSLAATTA                 | Washer                           |                                               | M10 DIN 125                     | 2           |
| 27          |              | LUKITUSMUTTERI             | Hex. nut Nyloc                   |                                               | M8 DIN 985                      | 4           |
|             |              |                            | Code - K                         | KV1170                                        | Päiväys Date 18<br>Suunn Design | 3.1.2020    |
|             |              |                            | WEEDKILLER Name-                 | VARUSTELU SUOJAPELLIT / ASSE<br>MONTAGEABDECK |                                 | :10 Steel 3 |