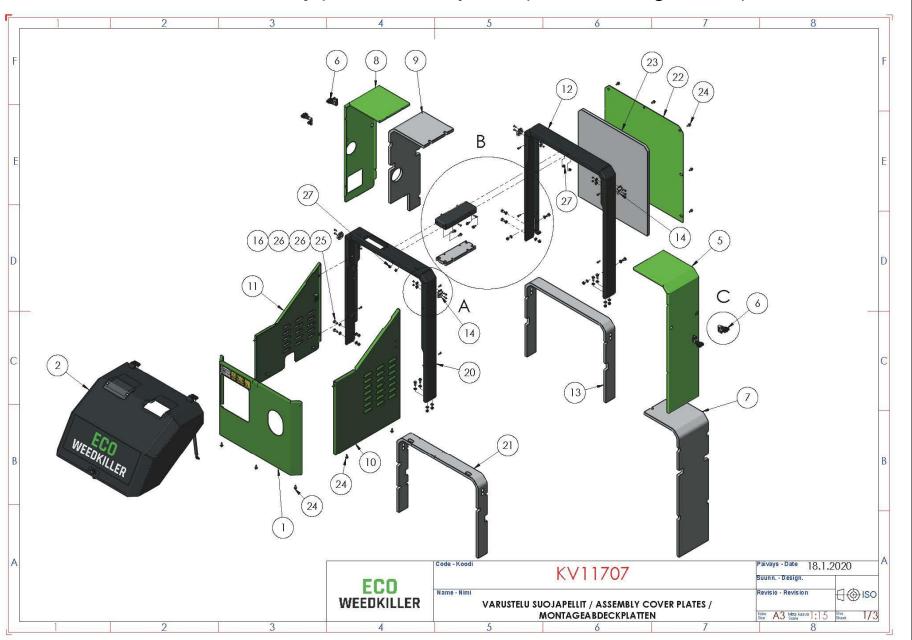

## KV13081 –Varustelu suojapellit / Assembly cover plates / Montageabdeckplatten

| ]           |              | 2 3                        | 4                                | 5 6                                           | 7 8                             |             |
|-------------|--------------|----------------------------|----------------------------------|-----------------------------------------------|---------------------------------|-------------|
| ITEM<br>NO. | Koodi / Code | Kuvaus                     | Translation ENG                  | Translation GER                               | Lisätieto / Definition          | QTY         |
| 4           | KV11711      | Varustelu etupelti         | Front cover plate assembly       | Montage der vorderen<br>Abdeckplatte          |                                 | 1           |
| 2           | KV11721      | V arustelu luukku          | Assembly hatch                   | Montageluke                                   |                                 | 1           |
| 3           | KV11457      | Keskipalkki                | Center bar                       | Mittelleiste                                  |                                 | 1           |
| 4           | KV13126      | Eriste keskipalkki         | Insulation center bar            | Isolierung Mittelleiste                       |                                 | 1           |
| 5           | KV11459      | Takasivupelti oikea        | Rear side panel right            | hintere Seitenwand richtig                    |                                 | 1           |
| 6           | KV11727      | Lukko                      | Lock                             | Sperren                                       |                                 | 4           |
| 7           | KV1 1745     | Eriste takasivupelti oikea | Insulation rear side panel right | Isolierung hintere Seitenwand rechts          |                                 | 1           |
| 8           | KV11461      | Takasivupelti vasen        | Rear side panel left             | Hintere Seitenwand links                      |                                 | 1           |
| 9           | K∨1 1747     | Eriste takasivupelti vasen | Insulation rear side panel left  | Isolierung hintere Seitenwand                 |                                 | j           |
| 10          | KV11463      | Etusivupelti oikea         | Front side panel right           | Vorderseite seitlich rechts                   |                                 | 1           |
| 11          | KV11471      | Etusivupelti vasen         | Front side panel left            | Vorderseite seitlich links                    |                                 | 1           |
| 12          | KV11477      | Tukikaari 1                | Support arch 1                   | Stützbogen 1                                  |                                 | 1           |
| 13          | KV1 1755     | Eriste tukikaari 1         | Insulation support arch 1        | Isolationsstützbogen 1                        |                                 |             |
| 14          | KV1 1757     | Sidontalenkki              | Binding loop                     | Bindungsschleife                              |                                 | 2           |
| 15          |              | LUKITUSMUTTERI             | Hex. nut Nyloc                   |                                               | M6 DIN 985                      | 8           |
| 16          |              | LUKITUSMUTTERI             | Hex. nut Nyloc                   |                                               | M10 DIN 985                     | 7.          |
| 17          | DIN 933      | KUUSIORUUVI                | Hex. screw                       |                                               | M6x20 DIN 933                   | 8           |
| 18          |              | KORILAATTA                 | Washer                           |                                               | M6 DIN 440                      | 8           |
| 19          |              | KUUSIOKOLORUUVI            |                                  |                                               | M6x20 DIN 6912                  | 1           |
| 20          | KV11487      | Tukikaari 2                | Support arch 2                   | Stützbogen 2                                  |                                 | 1           |
| 21          | KV11759      | Eriste tukikaari 2         | Insulation support arch 2        | Isolierstützbogen 2                           |                                 | 1           |
| 22          | KV11495      | Takapelti                  | Back panel                       | Rückwand                                      |                                 | ]           |
| 23          | KV1 1749     | Eriste takapelti           | Insulation back panel            | Isolationsrückwand                            |                                 | 1           |
| 24          | DIN 6921     | LAIPPARUUVI                | Hex. flange screw                |                                               | M8x20 DIN 6921                  | 2           |
| 25          | DIN 933      | KUUSIORUUVI                | Hex. screw                       |                                               | M10x25 DIN 933                  | 10          |
| 26          |              | ALUSLAATTA                 | Washer                           |                                               | M10 DIN 125                     | 2           |
| 27          |              | LUKITUSMUTTERI             | Hex. nut Nyloc                   |                                               | M8 DIN 985                      | 4           |
|             |              |                            | Code - K                         | KV1170                                        | Päiväys Date 18<br>Suunn Design | 3.1.2020    |
|             |              |                            | WEEDKILLER Name-                 | VARUSTELU SUOJAPELLIT / ASSE<br>MONTAGEABDECK |                                 | :10 Steel 3 |