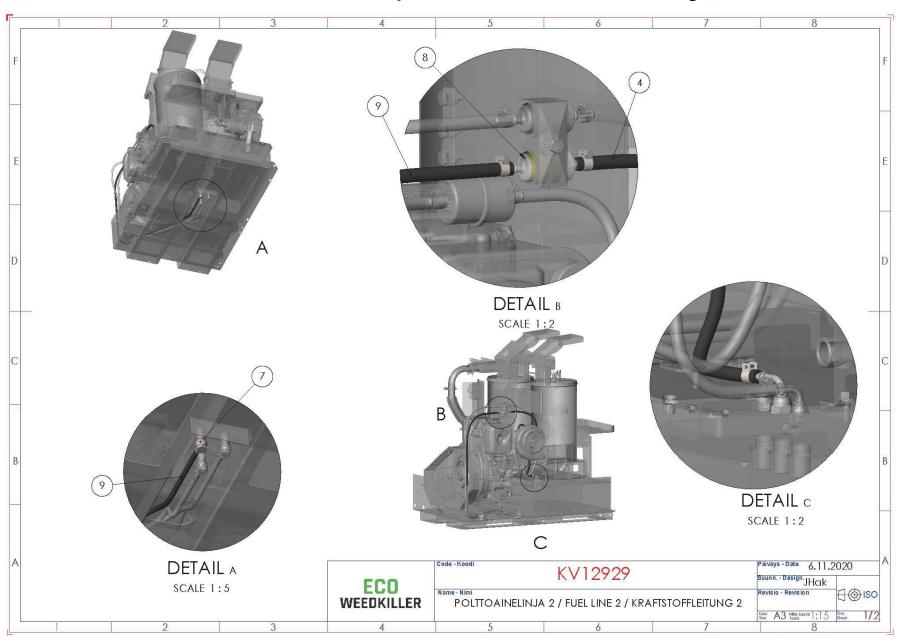

### Sisällys / Content / Inhalt

| KV13081 –Varustelu suojapellit / Assembly cover plates / Montageabdeckplatten                 | 4  |
|-----------------------------------------------------------------------------------------------|----|
| KV12357 – Varustelu runko / Frame assembly / Montagerahmen                                    | 9  |
| KV13100 –Ohjaussähkö / Control box / Kontrollkasten                                           | 11 |
| KV13157 – Metalliosat runko / Metal parts frame / Metallteile Rahmen                          | 12 |
| KV12937 – Kokoonpano vesilinja / Assembly water line / Montagewasserleitung                   | 13 |
| KV12935 – Korkeapainelinja / High pressure line / Hochdruckleitung                            | 14 |
| KV12931 – Imulinja 2 / Suction line 2 / Saugleitung 2                                         | 17 |
| KV12933 – Paluulinja 2 / Return line 2 / Rückleitung 2                                        | 18 |
| KV12845 – Varustelu boiler 1 / Assembly boiler 1 / Montagekessel 1                            | 19 |
| KV12361 -Varustelu boiler 2 / Assembly boiler 2 / Montagekessel 2                             | 21 |
| KV12273 – Varustelu moottori / Assembly motor / Montagemotor                                  | 23 |
| KV12281 – Hatz 1D81                                                                           | 25 |
| KV12813 – Varustelu pumppu / Assembly pump / Montagepumpe                                     | 26 |
| KV12939 – Varustelu kalkinpoisto / Assembly descaling / Entkalkung der Baugruppe              | 28 |
| KV12881 – Polttoainelinja 1 / Fuel line 1 / Kraftstoffleitung 1                               | 30 |
| KV12929 – Polttoainelinja 2 / Fuel line 2 / Kraftstoffleitung 2                               | 33 |
| KV11765 – Varustelu vesisäiliö / Water tank assembly / Wassertankbaugruppe                    | 35 |
| KV12949 – Imulinja 1 / Suction line 1 / Saugleitung 1                                         | 37 |
| KV12951 – Paluulinja 1 / Return line 1 / Rückleitung 1                                        | 39 |
| KV13133 – Varustelu tuplasäiliöteline                                                         | 40 |
| KV13173 – Imulinja tuplasäiliö / Suction line double tank / Saugleitung Doppeltank            | 42 |
| KV13175 – Paluulinja tuplasäiliö / Return line double tank / Rücklaufleitung Doppeltank       | 45 |
| KV11851 – Varustelu letkukela / Assembly hose reel / Montageschlauchtrommel - ¼" 80m          | 46 |
| KV12953 – Varustelu letkukela / Assembly hose reel / Montageschlauchtrommel - 3/8" 40m        | 47 |
| KV11861 – Varustelu täyttövesikela / Hose reel water fill / Wasserfüllung der Schlauchtrommel | 48 |
| KV11829 – Letkukela / Hose reel / Schlauchaufroller                                           | 49 |
| KV12857 - Käsittelyvarsi / Treatment lance / Behandlungslanze 250mm                           | 50 |
| KV12955 Käsittelyvarsi / Treatment lance / Behandlungslanze 500mm - 2                         | 51 |
| KV12957 – Käsittelyvarsi / Treatment lance / Behandlungslanze 500mm - 1                       | 52 |
| KV12863 –Painepesuvarsi / Pressure washer lance / Hochdruckreiniger Lanze                     | 53 |