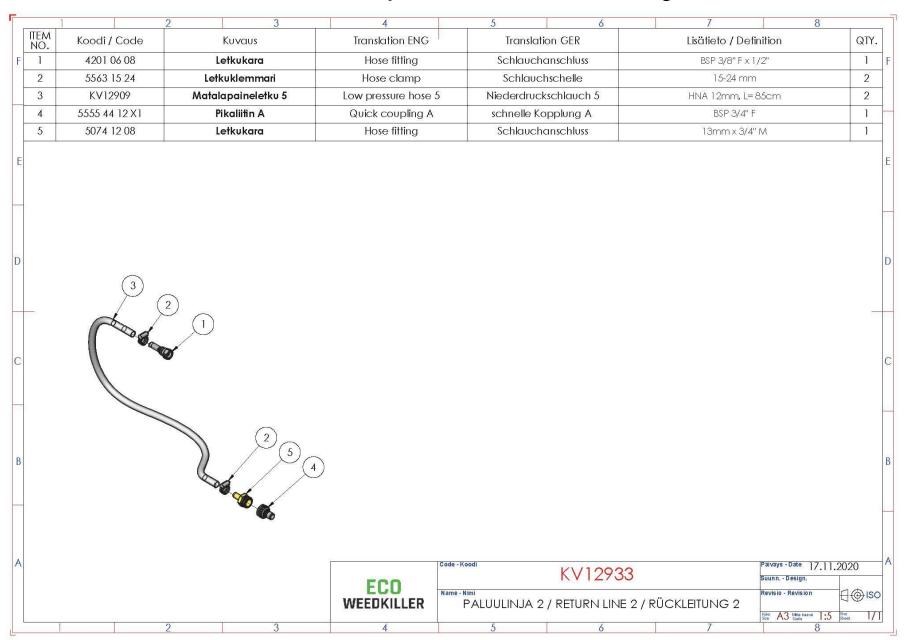

### Sisällys / Content / Inhalt

| KV13081 –Varustelu suojapellit / Assembly cover plates / Montageabdeckplatten                 | 4  |
|-----------------------------------------------------------------------------------------------|----|
| KV12357 – Varustelu runko / Frame assembly / Montagerahmen                                    | 9  |
| KV13100 –Ohjaussähkö / Control box / Kontrollkasten                                           | 11 |
| KV13157 – Metalliosat runko / Metal parts frame / Metallteile Rahmen                          | 12 |
| KV12937 – Kokoonpano vesilinja / Assembly water line / Montagewasserleitung                   | 13 |
| KV12935 – Korkeapainelinja / High pressure line / Hochdruckleitung                            | 14 |
| KV12931 – Imulinja 2 / Suction line 2 / Saugleitung 2                                         | 17 |
| KV12933 – Paluulinja 2 / Return line 2 / Rückleitung 2                                        | 18 |
| KV12845 – Varustelu boiler 1 / Assembly boiler 1 / Montagekessel 1                            | 19 |
| KV12361 -Varustelu boiler 2 / Assembly boiler 2 / Montagekessel 2                             | 21 |
| KV12273 – Varustelu moottori / Assembly motor / Montagemotor                                  | 23 |
| KV12281 – Hatz 1D81                                                                           | 25 |
| KV12813 – Varustelu pumppu / Assembly pump / Montagepumpe                                     | 26 |
| KV12939 – Varustelu kalkinpoisto / Assembly descaling / Entkalkung der Baugruppe              | 28 |
| KV12881 – Polttoainelinja 1 / Fuel line 1 / Kraftstoffleitung 1                               | 30 |
| KV12929 – Polttoainelinja 2 / Fuel line 2 / Kraftstoffleitung 2                               | 33 |
| KV11765 – Varustelu vesisäiliö / Water tank assembly / Wassertankbaugruppe                    | 35 |
| KV12949 – Imulinja 1 / Suction line 1 / Saugleitung 1                                         | 37 |
| KV12951 – Paluulinja 1 / Return line 1 / Rückleitung 1                                        | 39 |
| KV13133 – Varustelu tuplasäiliöteline                                                         | 40 |
| KV13173 – Imulinja tuplasäiliö / Suction line double tank / Saugleitung Doppeltank            | 42 |
| KV13175 – Paluulinja tuplasäiliö / Return line double tank / Rücklaufleitung Doppeltank       | 45 |
| KV11851 – Varustelu letkukela / Assembly hose reel / Montageschlauchtrommel - ¼" 80m          | 46 |
| KV12953 – Varustelu letkukela / Assembly hose reel / Montageschlauchtrommel - 3/8" 40m        | 47 |
| KV11861 – Varustelu täyttövesikela / Hose reel water fill / Wasserfüllung der Schlauchtrommel | 48 |
| KV11829 – Letkukela / Hose reel / Schlauchaufroller                                           | 49 |
| KV12857 - Käsittelyvarsi / Treatment lance / Behandlungslanze 250mm                           | 50 |
| KV12955 Käsittelyvarsi / Treatment lance / Behandlungslanze 500mm - 2                         | 51 |
| KV12957 – Käsittelyvarsi / Treatment lance / Behandlungslanze 500mm - 1                       | 52 |
| KV12863 –Painepesuvarsi / Pressure washer lance / Hochdruckreiniger Lanze                     | 53 |