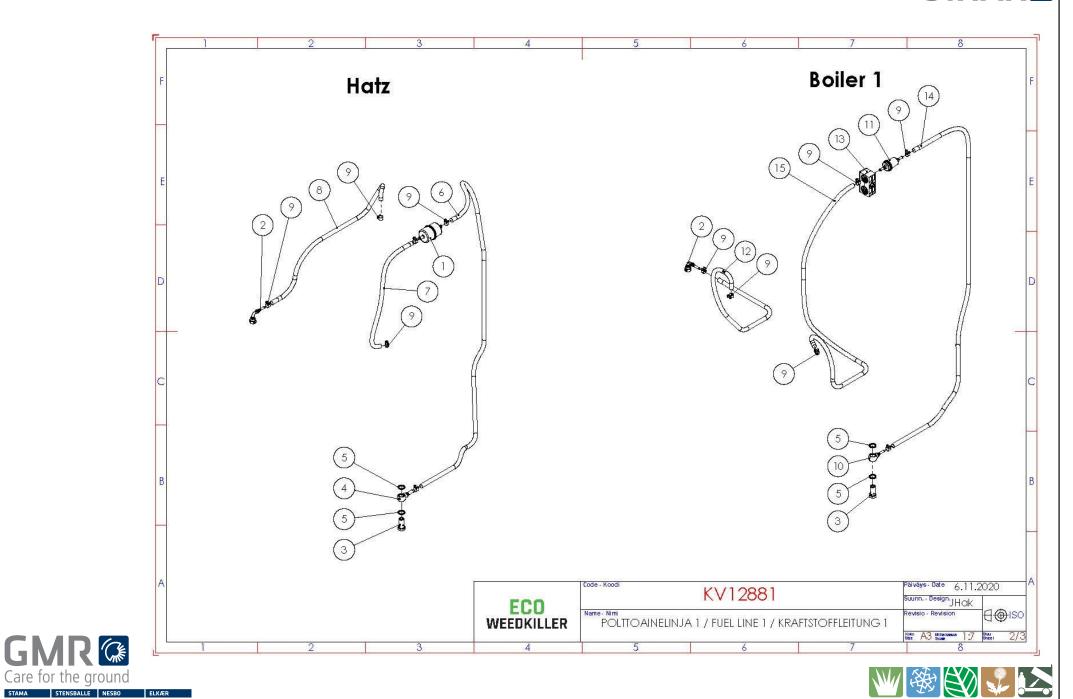

### Sisällys / Content / Inhalt

| KV13081 –Varustelu suojapellit / Assembly cover plates / Montageabdeckplatten                 | 4  |
|-----------------------------------------------------------------------------------------------|----|
| KV12357 – Varustelu runko / Frame assembly / Montagerahmen                                    | 9  |
| KV13100 –Ohjaussähkö / Control box / Kontrollkasten                                           | 11 |
| KV13157 – Metalliosat runko / Metal parts frame / Metallteile Rahmen                          | 12 |
| KV12937 – Kokoonpano vesilinja / Assembly water line / Montagewasserleitung                   | 13 |
| KV12935 – Korkeapainelinja / High pressure line / Hochdruckleitung                            | 14 |
| KV12931 – Imulinja 2 / Suction line 2 / Saugleitung 2                                         | 17 |
| KV12933 – Paluulinja 2 / Return line 2 / Rückleitung 2                                        | 18 |
| KV12845 – Varustelu boiler 1 / Assembly boiler 1 / Montagekessel 1                            | 19 |
| KV12361 -Varustelu boiler 2 / Assembly boiler 2 / Montagekessel 2                             | 21 |
| KV12273 – Varustelu moottori / Assembly motor / Montagemotor                                  | 23 |
| KV12281 – Hatz 1D81                                                                           | 25 |
| KV12813 – Varustelu pumppu / Assembly pump / Montagepumpe                                     | 26 |
| KV12939 – Varustelu kalkinpoisto / Assembly descaling / Entkalkung der Baugruppe              | 28 |
| KV12881 – Polttoainelinja 1 / Fuel line 1 / Kraftstoffleitung 1                               | 30 |
| KV12929 – Polttoainelinja 2 / Fuel line 2 / Kraftstoffleitung 2                               | 33 |
| KV11765 – Varustelu vesisäiliö / Water tank assembly / Wassertankbaugruppe                    | 35 |
| KV12949 – Imulinja 1 / Suction line 1 / Saugleitung 1                                         | 37 |
| KV12951 – Paluulinja 1 / Return line 1 / Rückleitung 1                                        | 39 |
| KV13133 – Varustelu tuplasäiliöteline                                                         | 40 |
| KV13173 – Imulinja tuplasäiliö / Suction line double tank / Saugleitung Doppeltank            | 42 |
| KV13175 – Paluulinja tuplasäiliö / Return line double tank / Rücklaufleitung Doppeltank       | 45 |
| KV11851 – Varustelu letkukela / Assembly hose reel / Montageschlauchtrommel - ¼" 80m          | 46 |
| KV12953 – Varustelu letkukela / Assembly hose reel / Montageschlauchtrommel - 3/8" 40m        | 47 |
| KV11861 – Varustelu täyttövesikela / Hose reel water fill / Wasserfüllung der Schlauchtrommel | 48 |
| KV11829 – Letkukela / Hose reel / Schlauchaufroller                                           | 49 |
| KV12857 - Käsittelyvarsi / Treatment lance / Behandlungslanze 250mm                           | 50 |
| KV12955 Käsittelyvarsi / Treatment lance / Behandlungslanze 500mm - 2                         | 51 |
| KV12957 – Käsittelyvarsi / Treatment lance / Behandlungslanze 500mm - 1                       | 52 |
| KV12863 –Painepesuvarsi / Pressure washer lance / Hochdruckreiniger Lanze                     | 53 |