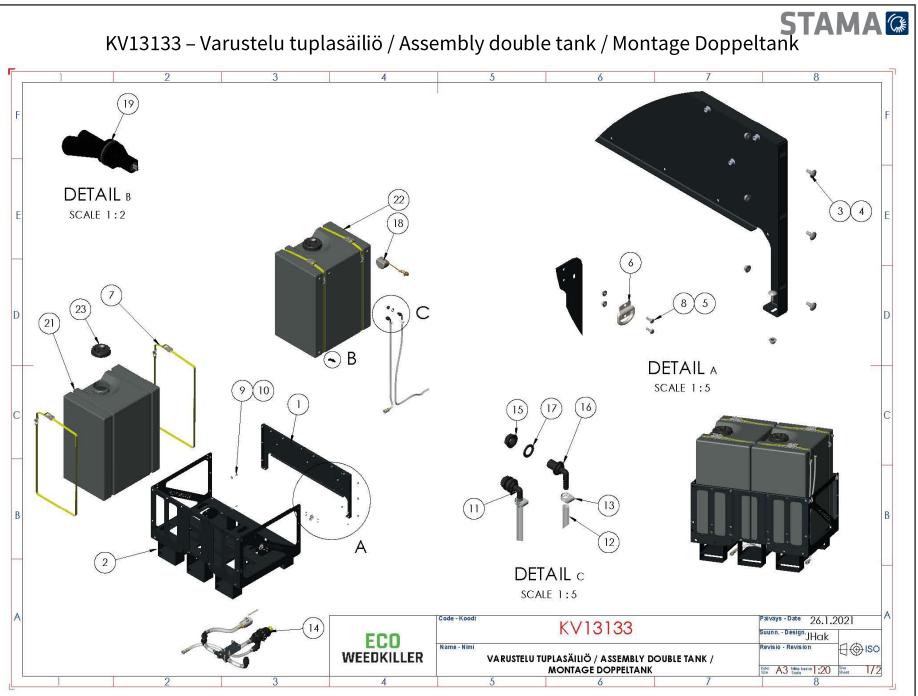

### Sisällys / Content / Inhalt

| KV13081 –Varustelu suojapellit / Assembly cover plates / Montageabdeckplatten                 | 4  |
|-----------------------------------------------------------------------------------------------|----|
| KV12357 – Varustelu runko / Frame assembly / Montagerahmen                                    | 9  |
| KV13100 –Ohjaussähkö / Control box / Kontrollkasten                                           | 11 |
| KV13157 – Metalliosat runko / Metal parts frame / Metallteile Rahmen                          | 12 |
| KV12937 – Kokoonpano vesilinja / Assembly water line / Montagewasserleitung                   | 13 |
| KV12935 – Korkeapainelinja / High pressure line / Hochdruckleitung                            | 14 |
| KV12931 – Imulinja 2 / Suction line 2 / Saugleitung 2                                         | 17 |
| KV12933 – Paluulinja 2 / Return line 2 / Rückleitung 2                                        | 18 |
| KV12845 – Varustelu boiler 1 / Assembly boiler 1 / Montagekessel 1                            | 19 |
| KV12361 -Varustelu boiler 2 / Assembly boiler 2 / Montagekessel 2                             | 21 |
| KV12273 – Varustelu moottori / Assembly motor / Montagemotor                                  | 23 |
| KV12281 – Hatz 1D81                                                                           | 25 |
| KV12813 – Varustelu pumppu / Assembly pump / Montagepumpe                                     | 26 |
| KV12939 – Varustelu kalkinpoisto / Assembly descaling / Entkalkung der Baugruppe              | 28 |
| KV12881 – Polttoainelinja 1 / Fuel line 1 / Kraftstoffleitung 1                               | 30 |
| KV12929 – Polttoainelinja 2 / Fuel line 2 / Kraftstoffleitung 2                               | 33 |
| KV11765 – Varustelu vesisäiliö / Water tank assembly / Wassertankbaugruppe                    | 35 |
| KV12949 – Imulinja 1 / Suction line 1 / Saugleitung 1                                         | 37 |
| KV12951 – Paluulinja 1 / Return line 1 / Rückleitung 1                                        | 39 |
| KV13133 – Varustelu tuplasäiliöteline                                                         | 40 |
| KV13173 – Imulinja tuplasäiliö / Suction line double tank / Saugleitung Doppeltank            | 42 |
| KV13175 – Paluulinja tuplasäiliö / Return line double tank / Rücklaufleitung Doppeltank       | 45 |
| KV11851 – Varustelu letkukela / Assembly hose reel / Montageschlauchtrommel - ¼" 80m          | 46 |
| KV12953 – Varustelu letkukela / Assembly hose reel / Montageschlauchtrommel - 3/8" 40m        | 47 |
| KV11861 – Varustelu täyttövesikela / Hose reel water fill / Wasserfüllung der Schlauchtrommel | 48 |
| KV11829 – Letkukela / Hose reel / Schlauchaufroller                                           | 49 |
| KV12857 - Käsittelyvarsi / Treatment lance / Behandlungslanze 250mm                           | 50 |
| KV12955 Käsittelyvarsi / Treatment lance / Behandlungslanze 500mm - 2                         | 51 |
| KV12957 – Käsittelyvarsi / Treatment lance / Behandlungslanze 500mm - 1                       | 52 |
| KV12863 –Painepesuvarsi / Pressure washer lance / Hochdruckreiniger Lanze                     | 53 |