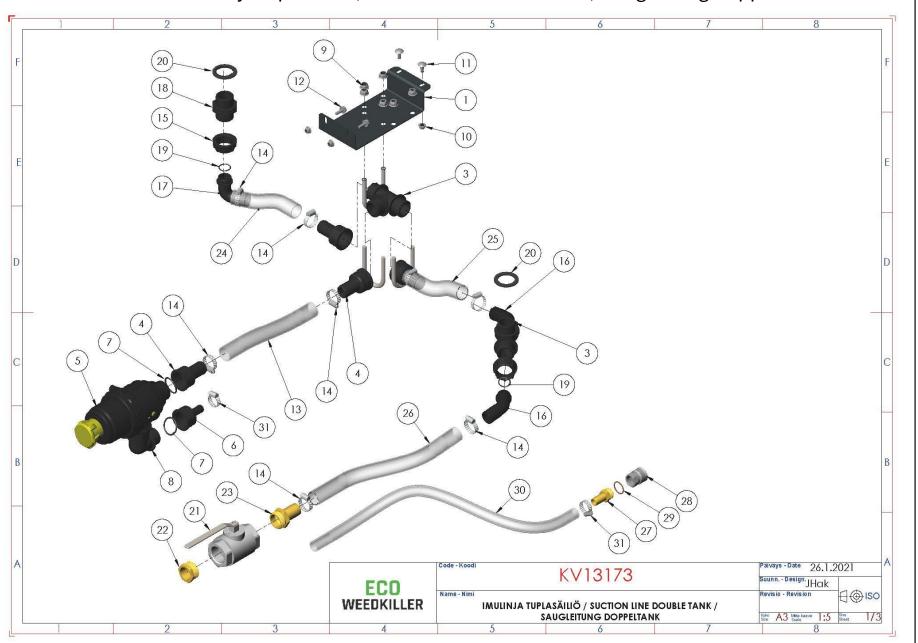

### Sisällys / Content / Inhalt

| KV13081 –Varustelu suojapellit / Assembly cover plates / Montageabdeckplatten                 | 4  |
|-----------------------------------------------------------------------------------------------|----|
| KV12357 – Varustelu runko / Frame assembly / Montagerahmen                                    | 9  |
| KV13100 –Ohjaussähkö / Control box / Kontrollkasten                                           | 11 |
| KV13157 – Metalliosat runko / Metal parts frame / Metallteile Rahmen                          | 12 |
| KV12937 – Kokoonpano vesilinja / Assembly water line / Montagewasserleitung                   | 13 |
| KV12935 – Korkeapainelinja / High pressure line / Hochdruckleitung                            | 14 |
| KV12931 – Imulinja 2 / Suction line 2 / Saugleitung 2                                         | 17 |
| KV12933 – Paluulinja 2 / Return line 2 / Rückleitung 2                                        | 18 |
| KV12845 – Varustelu boiler 1 / Assembly boiler 1 / Montagekessel 1                            | 19 |
| KV12361 -Varustelu boiler 2 / Assembly boiler 2 / Montagekessel 2                             | 21 |
| KV12273 – Varustelu moottori / Assembly motor / Montagemotor                                  | 23 |
| KV12281 – Hatz 1D81                                                                           | 25 |
| KV12813 – Varustelu pumppu / Assembly pump / Montagepumpe                                     | 26 |
| KV12939 – Varustelu kalkinpoisto / Assembly descaling / Entkalkung der Baugruppe              | 28 |
| KV12881 – Polttoainelinja 1 / Fuel line 1 / Kraftstoffleitung 1                               | 30 |
| KV12929 – Polttoainelinja 2 / Fuel line 2 / Kraftstoffleitung 2                               | 33 |
| KV11765 – Varustelu vesisäiliö / Water tank assembly / Wassertankbaugruppe                    | 35 |
| KV12949 – Imulinja 1 / Suction line 1 / Saugleitung 1                                         | 37 |
| KV12951 – Paluulinja 1 / Return line 1 / Rückleitung 1                                        | 39 |
| KV13133 – Varustelu tuplasäiliöteline                                                         | 40 |
| KV13173 – Imulinja tuplasäiliö / Suction line double tank / Saugleitung Doppeltank            | 42 |
| KV13175 – Paluulinja tuplasäiliö / Return line double tank / Rücklaufleitung Doppeltank       | 45 |
| KV11851 – Varustelu letkukela / Assembly hose reel / Montageschlauchtrommel - ¼" 80m          | 46 |
| KV12953 – Varustelu letkukela / Assembly hose reel / Montageschlauchtrommel - 3/8" 40m        | 47 |
| KV11861 – Varustelu täyttövesikela / Hose reel water fill / Wasserfüllung der Schlauchtrommel | 48 |
| KV11829 – Letkukela / Hose reel / Schlauchaufroller                                           | 49 |
| KV12857 - Käsittelyvarsi / Treatment lance / Behandlungslanze 250mm                           | 50 |
| KV12955 Käsittelyvarsi / Treatment lance / Behandlungslanze 500mm - 2                         | 51 |
| KV12957 – Käsittelyvarsi / Treatment lance / Behandlungslanze 500mm - 1                       | 52 |
| KV12863 –Painepesuvarsi / Pressure washer lance / Hochdruckreiniger Lanze                     | 53 |