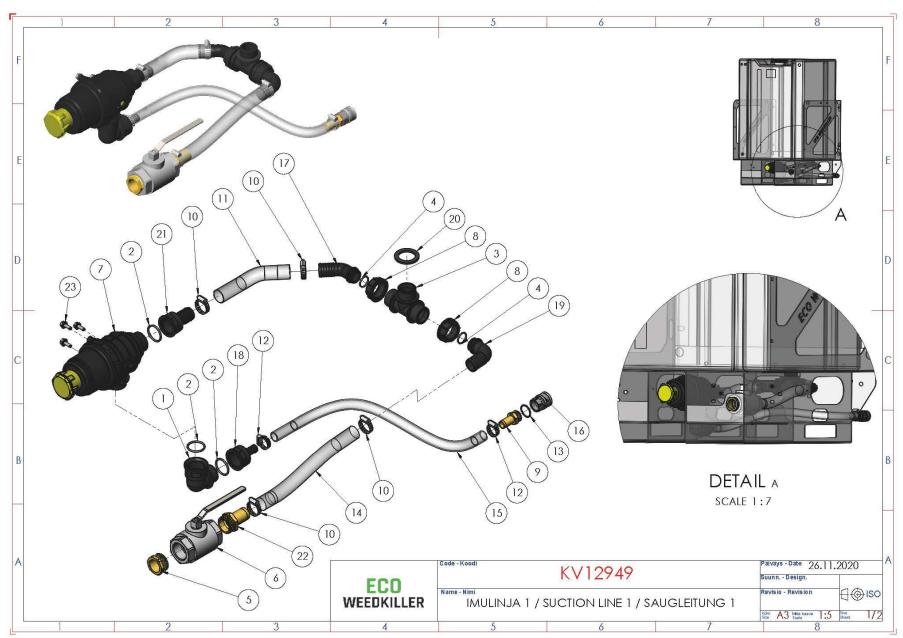

### Sisällys / Content / Inhalt

| KV13081 –Varustelu suojapellit / Assembly cover plates / Montageabdeckplatten                 | 4  |
|-----------------------------------------------------------------------------------------------|----|
| KV12357 – Varustelu runko / Frame assembly / Montagerahmen                                    | 9  |
| KV13100 –Ohjaussähkö / Control box / Kontrollkasten                                           | 11 |
| KV13157 – Metalliosat runko / Metal parts frame / Metallteile Rahmen                          | 12 |
| KV12937 – Kokoonpano vesilinja / Assembly water line / Montagewasserleitung                   | 13 |
| KV12935 – Korkeapainelinja / High pressure line / Hochdruckleitung                            | 14 |
| KV12931 – Imulinja 2 / Suction line 2 / Saugleitung 2                                         | 17 |
| KV12933 – Paluulinja 2 / Return line 2 / Rückleitung 2                                        | 18 |
| KV12845 – Varustelu boiler 1 / Assembly boiler 1 / Montagekessel 1                            | 19 |
| KV12361 -Varustelu boiler 2 / Assembly boiler 2 / Montagekessel 2                             | 21 |
| KV12273 – Varustelu moottori / Assembly motor / Montagemotor                                  | 23 |
| KV12281 – Hatz 1D81                                                                           | 25 |
| KV12813 – Varustelu pumppu / Assembly pump / Montagepumpe                                     | 26 |
| KV12939 – Varustelu kalkinpoisto / Assembly descaling / Entkalkung der Baugruppe              | 28 |
| KV12881 – Polttoainelinja 1 / Fuel line 1 / Kraftstoffleitung 1                               | 30 |
| KV12929 – Polttoainelinja 2 / Fuel line 2 / Kraftstoffleitung 2                               | 33 |
| KV11765 – Varustelu vesisäiliö / Water tank assembly / Wassertankbaugruppe                    | 35 |
| KV12949 – Imulinja 1 / Suction line 1 / Saugleitung 1                                         | 37 |
| KV12951 – Paluulinja 1 / Return line 1 / Rückleitung 1                                        | 39 |
| KV13133 – Varustelu tuplasäiliöteline                                                         | 40 |
| KV13173 – Imulinja tuplasäiliö / Suction line double tank / Saugleitung Doppeltank            | 42 |
| KV13175 – Paluulinja tuplasäiliö / Return line double tank / Rücklaufleitung Doppeltank       | 45 |
| KV11851 – Varustelu letkukela / Assembly hose reel / Montageschlauchtrommel - ¼" 80m          | 46 |
| KV12953 – Varustelu letkukela / Assembly hose reel / Montageschlauchtrommel - 3/8" 40m        | 47 |
| KV11861 – Varustelu täyttövesikela / Hose reel water fill / Wasserfüllung der Schlauchtrommel | 48 |
| KV11829 – Letkukela / Hose reel / Schlauchaufroller                                           | 49 |
| KV12857 - Käsittelyvarsi / Treatment lance / Behandlungslanze 250mm                           | 50 |
| KV12955 Käsittelyvarsi / Treatment lance / Behandlungslanze 500mm - 2                         | 51 |
| KV12957 – Käsittelyvarsi / Treatment lance / Behandlungslanze 500mm - 1                       | 52 |
| KV12863 –Painepesuvarsi / Pressure washer lance / Hochdruckreiniger Lanze                     | 53 |