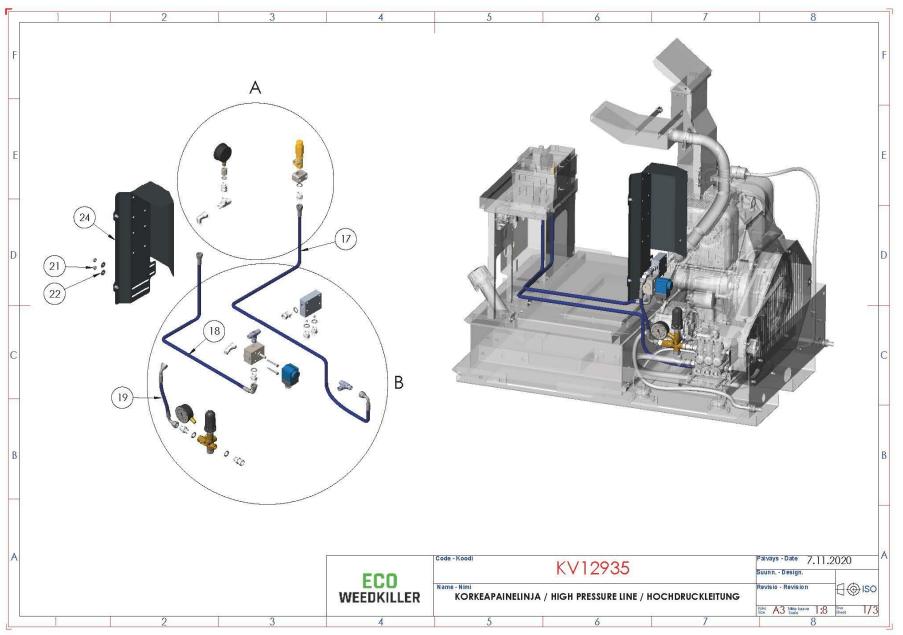

|                           | M8 DIN 985             | 8   |
| 10          | DIN 6921     | LAIPPARUUVI            | Hex. flange screw       |                           | M8×20 DIN 6921         | 8   |
| 11          | DIN 6921     | LAIPPARUUVI            | Hex. flange screw       |                           | M6x16 DIN 6921         | 20  |
| _           |              | 4                      |                         | 6                         |                        |     |
| 5)          |              | 4                      | DETAIL SCALE 1:1        | 8 9<br>D                  |                        |     |







## KV12937 – Kokoonpano vesilinja / Assembly water line / Montagewasserleitung









### KV12935 – Korkeapainelinja / High pressure line / Hochdruckleitung













| Translation ENG  Straight adaptor  VALVE  Rubber steel washer  Straight adaptor  Pressure gauge  VALVE  T-adaptor  BLOCK  Elbow adaptor  Pipe damp  VALVE  L-adaptor  Straight adaptor  Straight adaptor  CONNECTOR  Rubber steel washer | Translation GER  Gerader Adapter  Ventil  Gummi Stahlscheibe  Gerader Adapter  Druckanzeige  Ventil  T-Adapter  Block  Winkeladapter  Rohrschelle  Ventil  L-Adapter | Lisățieto / Definition  BSP 3/8" M×3/8" F  3/8", BY-PASS  3/8"  BSP 3/8" M×3/8" M  0-250 bar, 1/4" M  VDHT 3/8 E NO  BSP 3/8" M×M×M   BSP 3/8" M×F45°  Ø 25mm  VS220, 3/8" F BSP | QTY.  2 1 7 5 2 1 2 1 1 1                                                                                            |
|-------------------------------------------------------------------------------------