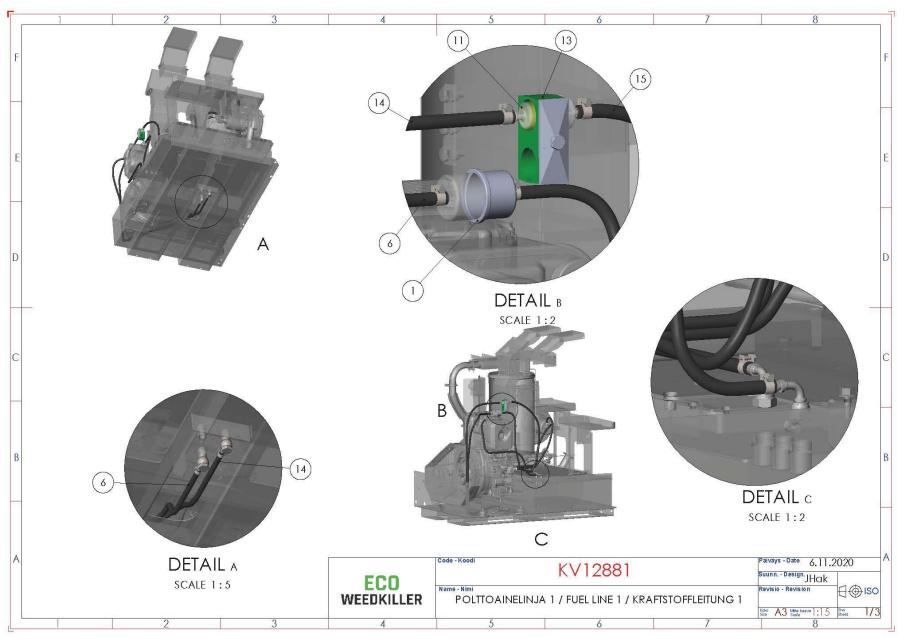

### Sisällys / Content / Inhalt

| KV13081 –Varustelu suojapellit / Assembly cover plates / Montageabdeckplatten                 | 4  |
|-----------------------------------------------------------------------------------------------|----|
| KV12357 – Varustelu runko / Frame assembly / Montagerahmen                                    | 9  |
| KV13100 –Ohjaussähkö / Control box / Kontrollkasten                                           | 11 |
| KV13157 – Metalliosat runko / Metal parts frame / Metallteile Rahmen                          | 12 |
| KV12937 – Kokoonpano vesilinja / Assembly water line / Montagewasserleitung                   | 13 |
| KV12935 – Korkeapainelinja / High pressure line / Hochdruckleitung                            | 14 |
| KV12931 – Imulinja 2 / Suction line 2 / Saugleitung 2                                         | 17 |
| KV12933 – Paluulinja 2 / Return line 2 / Rückleitung 2                                        | 18 |
| KV12845 – Varustelu boiler 1 / Assembly boiler 1 / Montagekessel 1                            | 19 |
| KV12361 -Varustelu boiler 2 / Assembly boiler 2 / Montagekessel 2                             | 21 |
| KV12273 – Varustelu moottori / Assembly motor / Montagemotor                                  | 23 |
| KV12281 – Hatz 1D81                                                                           | 25 |
| KV12813 – Varustelu pumppu / Assembly pump / Montagepumpe                                     | 26 |
| KV12939 – Varustelu kalkinpoisto / Assembly descaling / Entkalkung der Baugruppe              | 28 |
| KV12881 – Polttoainelinja 1 / Fuel line 1 / Kraftstoffleitung 1                               | 30 |
| KV12929 – Polttoainelinja 2 / Fuel line 2 / Kraftstoffleitung 2                               | 33 |
| KV11765 – Varustelu vesisäiliö / Water tank assembly / Wassertankbaugruppe                    | 35 |
| KV12949 – Imulinja 1 / Suction line 1 / Saugleitung 1                                         | 37 |
| KV12951 – Paluulinja 1 / Return line 1 / Rückleitung 1                                        | 39 |
| KV13133 – Varustelu tuplasäiliöteline                                                         | 40 |
| KV13173 – Imulinja tuplasäiliö / Suction line double tank / Saugleitung Doppeltank            | 42 |
| KV13175 – Paluulinja tuplasäiliö / Return line double tank / Rücklaufleitung Doppeltank       | 45 |
| KV11851 – Varustelu letkukela / Assembly hose reel / Montageschlauchtrommel - ¼" 80m          | 46 |
| KV12953 – Varustelu letkukela / Assembly hose reel / Montageschlauchtrommel - 3/8" 40m        | 47 |
| KV11861 – Varustelu täyttövesikela / Hose reel water fill / Wasserfüllung der Schlauchtrommel | 48 |
| KV11829 – Letkukela / Hose reel / Schlauchaufroller                                           | 49 |
| KV12857 - Käsittelyvarsi / Treatment lance / Behandlungslanze 250mm                           | 50 |
| KV12955 Käsittelyvarsi / Treatment lance / Behandlungslanze 500mm - 2                         | 51 |
| KV12957 – Käsittelyvarsi / Treatment lance / Behandlungslanze 500mm - 1                       | 52 |
| KV12863 –Painepesuvarsi / Pressure washer lance / Hochdruckreiniger Lanze                     | 53 |