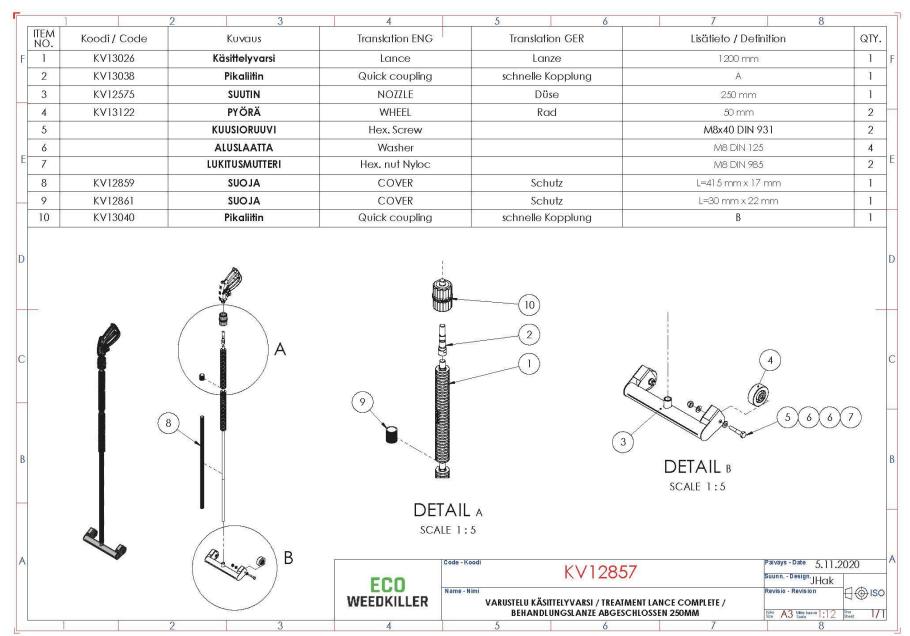

### Sisällys / Content / Inhalt

| KV13081 –Varustelu suojapellit / Assembly cover plates / Montageabdeckplatten                 | 4  |
|-----------------------------------------------------------------------------------------------|----|
| KV12357 – Varustelu runko / Frame assembly / Montagerahmen                                    | 9  |
| KV13100 –Ohjaussähkö / Control box / Kontrollkasten                                           | 11 |
| KV13157 – Metalliosat runko / Metal parts frame / Metallteile Rahmen                          | 12 |
| KV12937 – Kokoonpano vesilinja / Assembly water line / Montagewasserleitung                   | 13 |
| KV12935 – Korkeapainelinja / High pressure line / Hochdruckleitung                            | 14 |
| KV12931 – Imulinja 2 / Suction line 2 / Saugleitung 2                                         | 17 |
| KV12933 – Paluulinja 2 / Return line 2 / Rückleitung 2                                        | 18 |
| KV12845 – Varustelu boiler 1 / Assembly boiler 1 / Montagekessel 1                            | 19 |
| KV12361 -Varustelu boiler 2 / Assembly boiler 2 / Montagekessel 2                             | 21 |
| KV12273 – Varustelu moottori / Assembly motor / Montagemotor                                  | 23 |
| KV12281 – Hatz 1D81                                                                           | 25 |
| KV12813 – Varustelu pumppu / Assembly pump / Montagepumpe                                     | 26 |
| KV12939 – Varustelu kalkinpoisto / Assembly descaling / Entkalkung der Baugruppe              | 28 |
| KV12881 – Polttoainelinja 1 / Fuel line 1 / Kraftstoffleitung 1                               | 30 |
| KV12929 – Polttoainelinja 2 / Fuel line 2 / Kraftstoffleitung 2                               | 33 |
| KV11765 – Varustelu vesisäiliö / Water tank assembly / Wassertankbaugruppe                    | 35 |
| KV12949 – Imulinja 1 / Suction line 1 / Saugleitung 1                                         | 37 |
| KV12951 – Paluulinja 1 / Return line 1 / Rückleitung 1                                        | 39 |
| KV13133 – Varustelu tuplasäiliöteline                                                         | 40 |
| KV13173 – Imulinja tuplasäiliö / Suction line double tank / Saugleitung Doppeltank            | 42 |
| KV13175 – Paluulinja tuplasäiliö / Return line double tank / Rücklaufleitung Doppeltank       | 45 |
| KV11851 – Varustelu letkukela / Assembly hose reel / Montageschlauchtrommel - ¼" 80m          | 46 |
| KV12953 – Varustelu letkukela / Assembly hose reel / Montageschlauchtrommel - 3/8" 40m        | 47 |
| KV11861 – Varustelu täyttövesikela / Hose reel water fill / Wasserfüllung der Schlauchtrommel | 48 |
| KV11829 – Letkukela / Hose reel / Schlauchaufroller                                           | 49 |
| KV12857 - Käsittelyvarsi / Treatment lance / Behandlungslanze 250mm                           | 50 |
| KV12955 Käsittelyvarsi / Treatment lance / Behandlungslanze 500mm - 2                         | 51 |
| KV12957 – Käsittelyvarsi / Treatment lance / Behandlungslanze 500mm - 1                       | 52 |
| KV12863 –Painepesuvarsi / Pressure washer lance / Hochdruckreiniger Lanze                     | 53 |