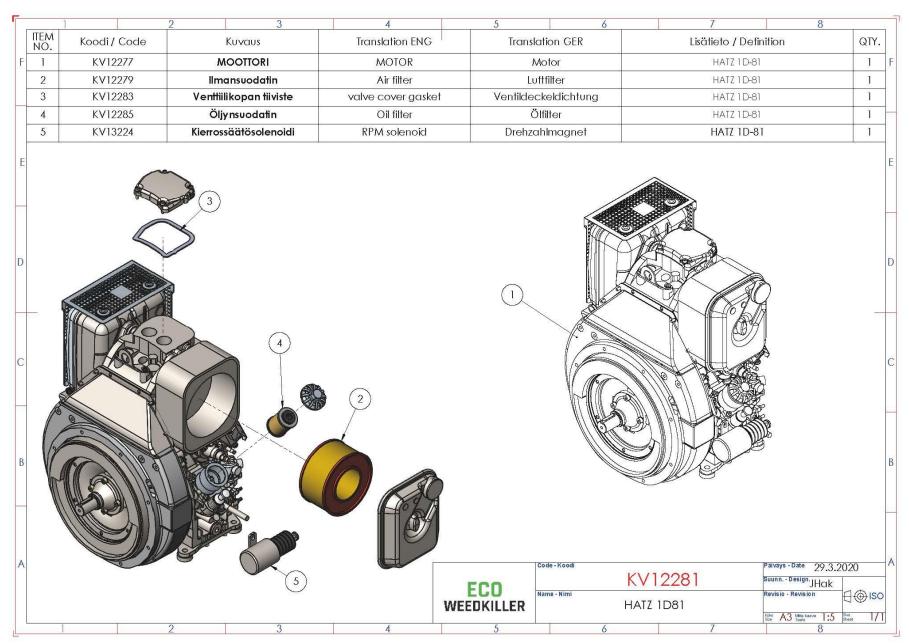

### Sisällys / Content / Inhalt

| KV13081 –Varustelu suojapellit / Assembly cover plates / Montageabdeckplatten                 | 4  |
|-----------------------------------------------------------------------------------------------|----|
| KV12357 – Varustelu runko / Frame assembly / Montagerahmen                                    | 9  |
| KV13100 –Ohjaussähkö / Control box / Kontrollkasten                                           | 11 |
| KV13157 – Metalliosat runko / Metal parts frame / Metallteile Rahmen                          | 12 |
| KV12937 – Kokoonpano vesilinja / Assembly water line / Montagewasserleitung                   | 13 |
| KV12935 – Korkeapainelinja / High pressure line / Hochdruckleitung                            | 14 |
| KV12931 – Imulinja 2 / Suction line 2 / Saugleitung 2                                         | 17 |
| KV12933 – Paluulinja 2 / Return line 2 / Rückleitung 2                                        | 18 |
| KV12845 – Varustelu boiler 1 / Assembly boiler 1 / Montagekessel 1                            | 19 |
| KV12361 -Varustelu boiler 2 / Assembly boiler 2 / Montagekessel 2                             | 21 |
| KV12273 – Varustelu moottori / Assembly motor / Montagemotor                                  | 23 |
| KV12281 – Hatz 1D81                                                                           | 25 |
| KV12813 – Varustelu pumppu / Assembly pump / Montagepumpe                                     | 26 |
| KV12939 – Varustelu kalkinpoisto / Assembly descaling / Entkalkung der Baugruppe              | 28 |
| KV12881 – Polttoainelinja 1 / Fuel line 1 / Kraftstoffleitung 1                               | 30 |
| KV12929 – Polttoainelinja 2 / Fuel line 2 / Kraftstoffleitung 2                               | 33 |
| KV11765 – Varustelu vesisäiliö / Water tank assembly / Wassertankbaugruppe                    | 35 |
| KV12949 – Imulinja 1 / Suction line 1 / Saugleitung 1                                         | 37 |
| KV12951 – Paluulinja 1 / Return line 1 / Rückleitung 1                                        | 39 |
| KV13133 – Varustelu tuplasäiliöteline                                                         | 40 |
| KV13173 – Imulinja tuplasäiliö / Suction line double tank / Saugleitung Doppeltank            | 42 |
| KV13175 – Paluulinja tuplasäiliö / Return line double tank / Rücklaufleitung Doppeltank       | 45 |
| KV11851 – Varustelu letkukela / Assembly hose reel / Montageschlauchtrommel - ¼" 80m          | 46 |
| KV12953 – Varustelu letkukela / Assembly hose reel / Montageschlauchtrommel - 3/8" 40m        | 47 |
| KV11861 – Varustelu täyttövesikela / Hose reel water fill / Wasserfüllung der Schlauchtrommel | 48 |
| KV11829 – Letkukela / Hose reel / Schlauchaufroller                                           | 49 |
| KV12857 - Käsittelyvarsi / Treatment lance / Behandlungslanze 250mm                           | 50 |
| KV12955 Käsittelyvarsi / Treatment lance / Behandlungslanze 500mm - 2                         | 51 |
| KV12957 – Käsittelyvarsi / Treatment lance / Behandlungslanze 500mm - 1                       | 52 |
| KV12863 –Painepesuvarsi / Pressure washer lance / Hochdruckreiniger Lanze                     | 53 |