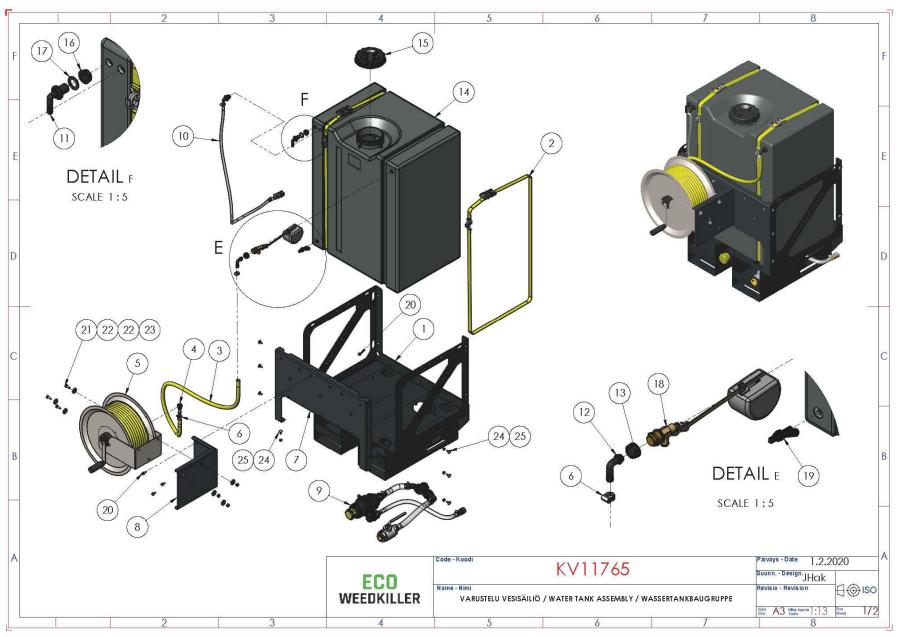

### Sisällys / Content / Inhalt

| KV13081 –Varustelu suojapellit / Assembly cover plates / Montageabdeckplatten                 | 4  |
|-----------------------------------------------------------------------------------------------|----|
| KV12357 – Varustelu runko / Frame assembly / Montagerahmen                                    | 9  |
| KV13100 –Ohjaussähkö / Control box / Kontrollkasten                                           | 11 |
| KV13157 – Metalliosat runko / Metal parts frame / Metallteile Rahmen                          | 12 |
| KV12937 – Kokoonpano vesilinja / Assembly water line / Montagewasserleitung                   | 13 |
| KV12935 – Korkeapainelinja / High pressure line / Hochdruckleitung                            | 14 |
| KV12931 – Imulinja 2 / Suction line 2 / Saugleitung 2                                         | 17 |
| KV12933 – Paluulinja 2 / Return line 2 / Rückleitung 2                                        | 18 |
| KV12845 – Varustelu boiler 1 / Assembly boiler 1 / Montagekessel 1                            | 19 |
| KV12361 -Varustelu boiler 2 / Assembly boiler 2 / Montagekessel 2                             | 21 |
| KV12273 – Varustelu moottori / Assembly motor / Montagemotor                                  | 23 |
| KV12281 – Hatz 1D81                                                                           | 25 |
| KV12813 – Varustelu pumppu / Assembly pump / Montagepumpe                                     | 26 |
| KV12939 – Varustelu kalkinpoisto / Assembly descaling / Entkalkung der Baugruppe              | 28 |
| KV12881 – Polttoainelinja 1 / Fuel line 1 / Kraftstoffleitung 1                               | 30 |
| KV12929 – Polttoainelinja 2 / Fuel line 2 / Kraftstoffleitung 2                               | 33 |
| KV11765 – Varustelu vesisäiliö / Water tank assembly / Wassertankbaugruppe                    | 35 |
| KV12949 – Imulinja 1 / Suction line 1 / Saugleitung 1                                         | 37 |
| KV12951 – Paluulinja 1 / Return line 1 / Rückleitung 1                                        | 39 |
| KV13133 – Varustelu tuplasäiliöteline                                                         | 40 |
| KV13173 – Imulinja tuplasäiliö / Suction line double tank / Saugleitung Doppeltank            | 42 |
| KV13175 – Paluulinja tuplasäiliö / Return line double tank / Rücklaufleitung Doppeltank       | 45 |
| KV11851 – Varustelu letkukela / Assembly hose reel / Montageschlauchtrommel - ¼" 80m          | 46 |
| KV12953 – Varustelu letkukela / Assembly hose reel / Montageschlauchtrommel - 3/8" 40m        | 47 |
| KV11861 – Varustelu täyttövesikela / Hose reel water fill / Wasserfüllung der Schlauchtrommel | 48 |
| KV11829 – Letkukela / Hose reel / Schlauchaufroller                                           | 49 |
| KV12857 - Käsittelyvarsi / Treatment lance / Behandlungslanze 250mm                           | 50 |
| KV12955 Käsittelyvarsi / Treatment lance / Behandlungslanze 500mm - 2                         | 51 |
| KV12957 – Käsittelyvarsi / Treatment lance / Behandlungslanze 500mm - 1                       | 52 |
| KV12863 –Painepesuvarsi / Pressure washer lance / Hochdruckreiniger Lanze                     | 53 |