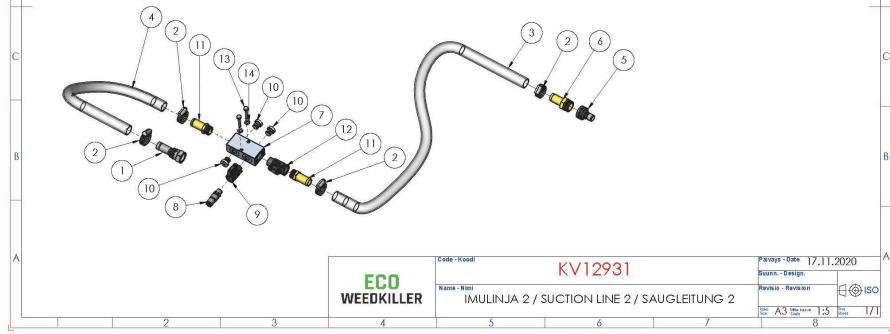

### Sisällys / Content / Inhalt

| KV13081 –Varustelu suojapellit / Assembly cover plates / Montageabdeckplatten                 | 4  |
|-----------------------------------------------------------------------------------------------|----|
| KV12357 – Varustelu runko / Frame assembly / Montagerahmen                                    | 9  |
| KV13100 –Ohjaussähkö / Control box / Kontrollkasten                                           | 11 |
| KV13157 – Metalliosat runko / Metal parts frame / Metallteile Rahmen                          | 12 |
| KV12937 – Kokoonpano vesilinja / Assembly water line / Montagewasserleitung                   | 13 |
| KV12935 – Korkeapainelinja / High pressure line / Hochdruckleitung                            | 14 |
| KV12931 – Imulinja 2 / Suction line 2 / Saugleitung 2                                         | 17 |
| KV12933 – Paluulinja 2 / Return line 2 / Rückleitung 2                                        | 18 |
| KV12845 – Varustelu boiler 1 / Assembly boiler 1 / Montagekessel 1                            | 19 |
| KV12361 -Varustelu boiler 2 / Assembly boiler 2 / Montagekessel 2                             | 21 |
| KV12273 – Varustelu moottori / Assembly motor / Montagemotor                                  | 23 |
| KV12281 – Hatz 1D81                                                                           | 25 |
| KV12813 – Varustelu pumppu / Assembly pump / Montagepumpe                                     | 26 |
| KV12939 – Varustelu kalkinpoisto / Assembly descaling / Entkalkung der Baugruppe              | 28 |
| KV12881 – Polttoainelinja 1 / Fuel line 1 / Kraftstoffleitung 1                               | 30 |
| KV12929 – Polttoainelinja 2 / Fuel line 2 / Kraftstoffleitung 2                               | 33 |
| KV11765 – Varustelu vesisäiliö / Water tank assembly / Wassertankbaugruppe                    | 35 |
| KV12949 – Imulinja 1 / Suction line 1 / Saugleitung 1                                         | 37 |
| KV12951 – Paluulinja 1 / Return line 1 / Rückleitung 1                                        | 39 |
| KV13133 – Varustelu tuplasäiliöteline                                                         | 40 |
| KV13173 – Imulinja tuplasäiliö / Suction line double tank / Saugleitung Doppeltank            | 42 |
| KV13175 – Paluulinja tuplasäiliö / Return line double tank / Rücklaufleitung Doppeltank       | 45 |
| KV11851 – Varustelu letkukela / Assembly hose reel / Montageschlauchtrommel - ¼" 80m          | 46 |
| KV12953 – Varustelu letkukela / Assembly hose reel / Montageschlauchtrommel - 3/8" 40m        | 47 |
| KV11861 – Varustelu täyttövesikela / Hose reel water fill / Wasserfüllung der Schlauchtrommel | 48 |
| KV11829 – Letkukela / Hose reel / Schlauchaufroller                                           | 49 |
| KV12857 - Käsittelyvarsi / Treatment lance / Behandlungslanze 250mm                           | 50 |
| KV12955 Käsittelyvarsi / Treatment lance / Behandlungslanze 500mm - 2                         | 51 |
| KV12957 – Käsittelyvarsi / Treatment lance / Behandlungslanze 500mm - 1                       | 52 |
| KV12863 –Painepesuvarsi / Pressure washer lance / Hochdruckreiniger Lanze                     | 53 |