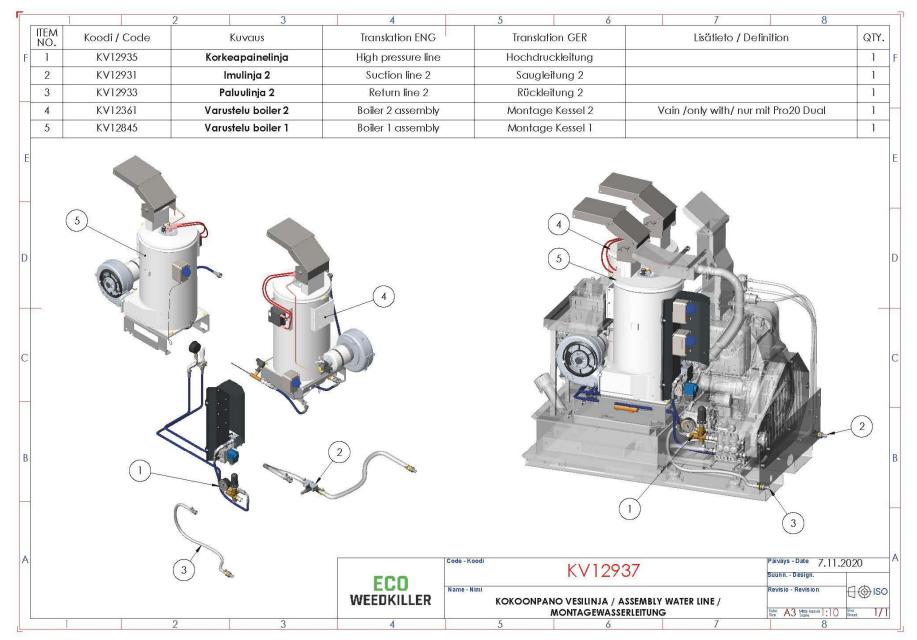

| 8   |
| 9           |              | LUKITUSMUTTERI         | Hex. nut Nyloc          |                           | M8 DIN 985             | 8   |
| 10          | DIN 6921     | LAIPPARUUVI            | Hex. flange screw       |                           | M8×20 DIN 6921         | 8   |
| 11          | DIN 6921     | LAIPPARUUVI            | Hex. flange screw       |                           | M6x16 DIN 6921         | 20  |
| _           |              | 4                      |                         | 6                         |                        |     |
| 5)          |              | 4                      | DETAIL SCALE 1:1        | 8 9<br>D                  |                        |     |







## KV12937 – Kokoonpano vesilinja / Assembly water line / Montagewasserleitung









### KV12935 – Korkeapainelinja / High pressure line / Hochdruckleitung













| Translation ENG  Straight adaptor  VALVE  Rubber steel washer  Straight adaptor  Pressure gauge  VALVE  T-adaptor  BLOCK  Elbow adaptor  Pipe damp  VALVE  L-adaptor  Straight adaptor  Straight adaptor  CONNECTOR  Rubber steel washer | Translation GER  Gerader Adapter  Ventil  Gummi Stahlscheibe  Gerader Adapter  Druckanzeige  Ventil  T-Adapter  Block  Winkeladapter  Rohrschelle  Ventil  L-Adapter | Lisățieto / Definition  BSP 3/8" M×3/8" F  3/8", BY-PASS  3/8"  BSP 3/8" M×3/8" M  0-250 bar, 1/4" M  VDHT 3/8 E NO  BSP 3/8" M×M×M   BSP 3/8" M×F45°  Ø 25mm  VS220, 3/8" F BSP | QTY.  2 1 7 5 2 1 2 1 1 1                                                                                            |
|-----