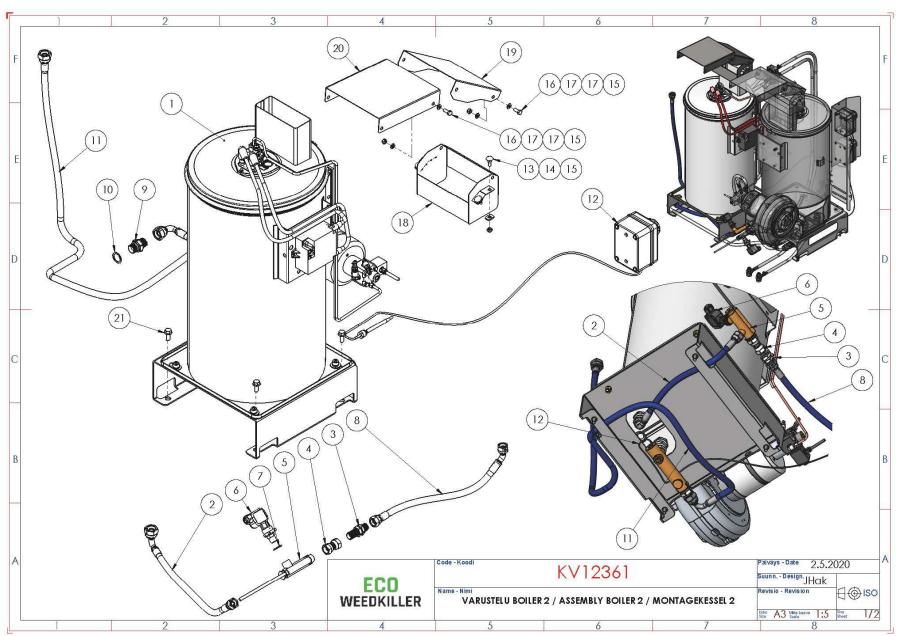

### Sisällys / Content / Inhalt

| KV13081 –Varustelu suojapellit / Assembly cover plates / Montageabdeckplatten                 | 4  |
|-----------------------------------------------------------------------------------------------|----|
| KV12357 – Varustelu runko / Frame assembly / Montagerahmen                                    | 9  |
| KV13100 –Ohjaussähkö / Control box / Kontrollkasten                                           | 11 |
| KV13157 – Metalliosat runko / Metal parts frame / Metallteile Rahmen                          | 12 |
| KV12937 – Kokoonpano vesilinja / Assembly water line / Montagewasserleitung                   | 13 |
| KV12935 – Korkeapainelinja / High pressure line / Hochdruckleitung                            | 14 |
| KV12931 – Imulinja 2 / Suction line 2 / Saugleitung 2                                         | 17 |
| KV12933 – Paluulinja 2 / Return line 2 / Rückleitung 2                                        | 18 |
| KV12845 – Varustelu boiler 1 / Assembly boiler 1 / Montagekessel 1                            | 19 |
| KV12361 -Varustelu boiler 2 / Assembly boiler 2 / Montagekessel 2                             | 21 |
| KV12273 – Varustelu moottori / Assembly motor / Montagemotor                                  | 23 |
| KV12281 – Hatz 1D81                                                                           | 25 |
| KV12813 – Varustelu pumppu / Assembly pump / Montagepumpe                                     | 26 |
| KV12939 – Varustelu kalkinpoisto / Assembly descaling / Entkalkung der Baugruppe              | 28 |
| KV12881 – Polttoainelinja 1 / Fuel line 1 / Kraftstoffleitung 1                               | 30 |
| KV12929 – Polttoainelinja 2 / Fuel line 2 / Kraftstoffleitung 2                               | 33 |
| KV11765 – Varustelu vesisäiliö / Water tank assembly / Wassertankbaugruppe                    | 35 |
| KV12949 – Imulinja 1 / Suction line 1 / Saugleitung 1                                         | 37 |
| KV12951 – Paluulinja 1 / Return line 1 / Rückleitung 1                                        | 39 |
| KV13133 – Varustelu tuplasäiliöteline                                                         | 40 |
| KV13173 – Imulinja tuplasäiliö / Suction line double tank / Saugleitung Doppeltank            | 42 |
| KV13175 – Paluulinja tuplasäiliö / Return line double tank / Rücklaufleitung Doppeltank       | 45 |
| KV11851 – Varustelu letkukela / Assembly hose reel / Montageschlauchtrommel - ¼" 80m          | 46 |
| KV12953 – Varustelu letkukela / Assembly hose reel / Montageschlauchtrommel - 3/8" 40m        | 47 |
| KV11861 – Varustelu täyttövesikela / Hose reel water fill / Wasserfüllung der Schlauchtrommel | 48 |
| KV11829 – Letkukela / Hose reel / Schlauchaufroller                                           | 49 |
| KV12857 - Käsittelyvarsi / Treatment lance / Behandlungslanze 250mm                           | 50 |
| KV12955 Käsittelyvarsi / Treatment lance / Behandlungslanze 500mm - 2                         | 51 |
| KV12957 – Käsittelyvarsi / Treatment lance / Behandlungslanze 500mm - 1                       | 52 |
| KV12863 –Painepesuvarsi / Pressure washer lance / Hochdruckreiniger Lanze                     | 53 |