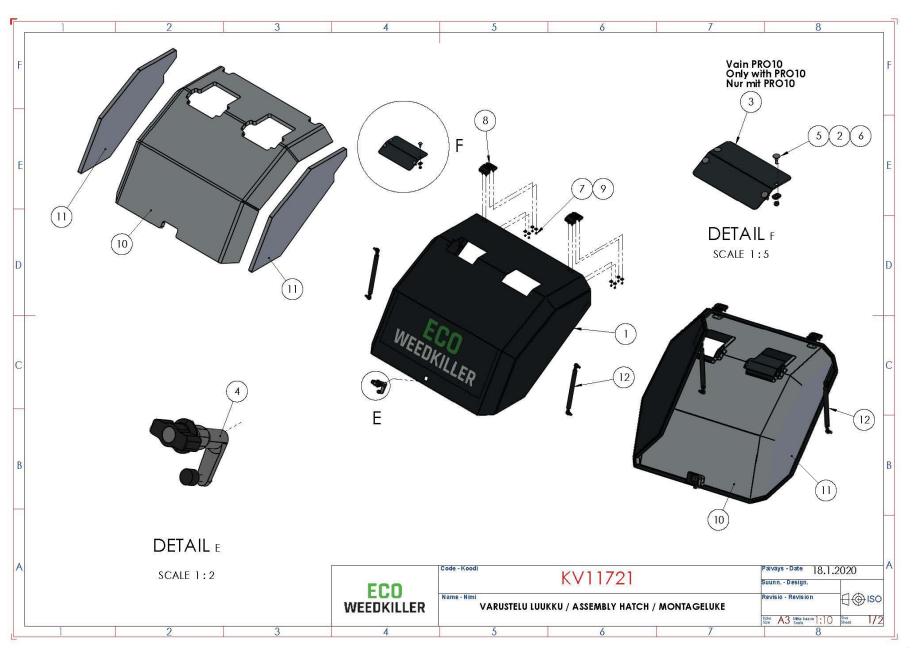

TA                 | Washer                           |                                               | M10 DIN 125                     | 2           |
| 27          |              | LUKITUSMUTTERI             | Hex. nut Nyloc                   |                                               | M8 DIN 985                      | 4           |
|             |              |                            | Code - K                         | KV1170                                        | Päiväys Date 18<br>Suunn Design | 3.1.2020    |
|             |              |                            | WEEDKILLER Name-                 | VARUSTELU SUOJAPELLIT / ASSE<br>MONTAGEABDECK |                                 | :10 Steel 3 |









#### KV11721 – Varustelu luukku / Assembly hatch / Montageluke





















#### KV12357 – Varustelu runko / Frame assembly / Montagerahmen









| oodi / Code<br>KV13080 | Kuvaus                                                                                                            |                                                                                                                                                                                                                                                                                                                                                                     |