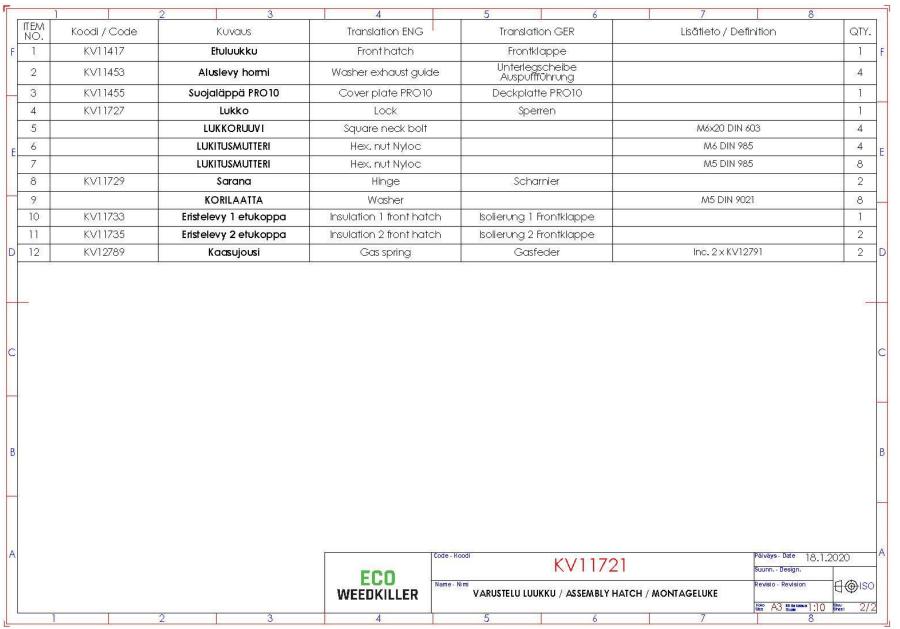

| Washer                           |                                               | M10 DIN 125                     | 2           |
| 27          |              | LUKITUSMUTTERI             | Hex. nut Nyloc                   |                                               | M8 DIN 985                      | 4           |
|             |              |                            | Code - K                         | KV1170                                        | Päiväys Date 18<br>Suunn Design | 3.1.2020    |
|             |              |                            | WEEDKILLER Name-                 | VARUSTELU SUOJAPELLIT / ASSE<br>MONTAGEABDECK |                                 | :10 Steel 3 |









#### KV11721 – Varustelu luukku / Assembly hatch / Montageluke





















#### KV12357 – Varustelu runko / Frame assembly / Montagerahmen









| oodi / Code<br>KV13080 | Kuvaus                                                                                                            |                                                                                                                                                                                                                                                                                                                                                                     |