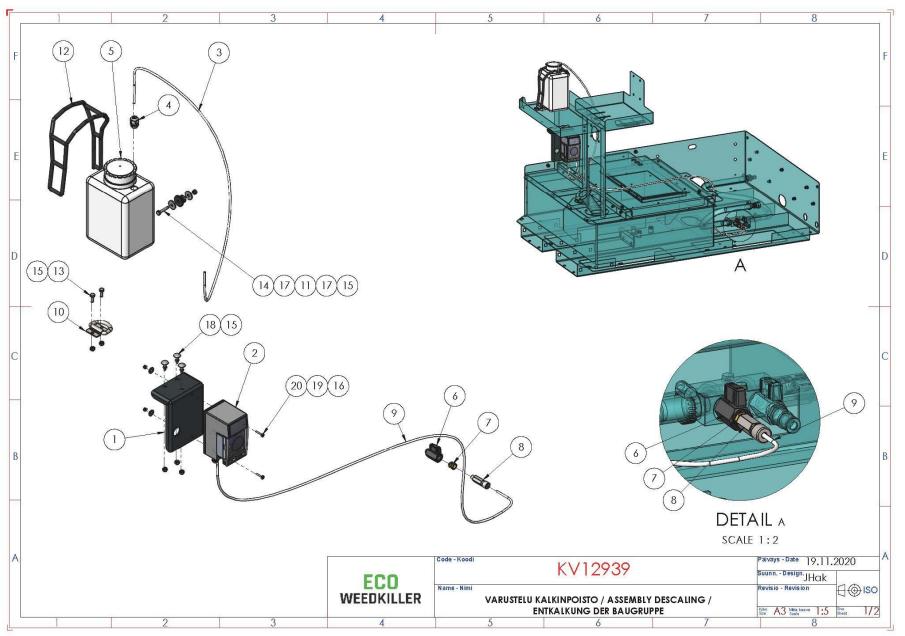

### Sisällys / Content / Inhalt

| KV13081 –Varustelu suojapellit / Assembly cover plates / Montageabdeckplatten                 | 4  |
|-----------------------------------------------------------------------------------------------|----|
| KV12357 – Varustelu runko / Frame assembly / Montagerahmen                                    | 9  |
| KV13100 –Ohjaussähkö / Control box / Kontrollkasten                                           | 11 |
| KV13157 – Metalliosat runko / Metal parts frame / Metallteile Rahmen                          | 12 |
| KV12937 – Kokoonpano vesilinja / Assembly water line / Montagewasserleitung                   | 13 |
| KV12935 – Korkeapainelinja / High pressure line / Hochdruckleitung                            | 14 |
| KV12931 – Imulinja 2 / Suction line 2 / Saugleitung 2                                         | 17 |
| KV12933 – Paluulinja 2 / Return line 2 / Rückleitung 2                                        | 18 |
| KV12845 – Varustelu boiler 1 / Assembly boiler 1 / Montagekessel 1                            | 19 |
| KV12361 -Varustelu boiler 2 / Assembly boiler 2 / Montagekessel 2                             | 21 |
| KV12273 – Varustelu moottori / Assembly motor / Montagemotor                                  | 23 |
| KV12281 – Hatz 1D81                                                                           | 25 |
| KV12813 – Varustelu pumppu / Assembly pump / Montagepumpe                                     | 26 |
| KV12939 – Varustelu kalkinpoisto / Assembly descaling / Entkalkung der Baugruppe              | 28 |
| KV12881 – Polttoainelinja 1 / Fuel line 1 / Kraftstoffleitung 1                               | 30 |
| KV12929 – Polttoainelinja 2 / Fuel line 2 / Kraftstoffleitung 2                               | 33 |
| KV11765 – Varustelu vesisäiliö / Water tank assembly / Wassertankbaugruppe                    | 35 |
| KV12949 – Imulinja 1 / Suction line 1 / Saugleitung 1                                         | 37 |
| KV12951 – Paluulinja 1 / Return line 1 / Rückleitung 1                                        | 39 |
| KV13133 – Varustelu tuplasäiliöteline                                                         | 40 |
| KV13173 – Imulinja tuplasäiliö / Suction line double tank / Saugleitung Doppeltank            | 42 |
| KV13175 – Paluulinja tuplasäiliö / Return line double tank / Rücklaufleitung Doppeltank       | 45 |
| KV11851 – Varustelu letkukela / Assembly hose reel / Montageschlauchtrommel - ¼" 80m          | 46 |
| KV12953 – Varustelu letkukela / Assembly hose reel / Montageschlauchtrommel - 3/8" 40m        | 47 |
| KV11861 – Varustelu täyttövesikela / Hose reel water fill / Wasserfüllung der Schlauchtrommel | 48 |
| KV11829 – Letkukela / Hose reel / Schlauchaufroller                                           | 49 |
| KV12857 - Käsittelyvarsi / Treatment lance / Behandlungslanze 250mm                           | 50 |
| KV12955 Käsittelyvarsi / Treatment lance / Behandlungslanze 500mm - 2                         | 51 |
| KV12957 – Käsittelyvarsi / Treatment lance / Behandlungslanze 500mm - 1                       | 52 |
| KV12863 –Painepesuvarsi / Pressure washer lance / Hochdruckreiniger Lanze                     | 53 |