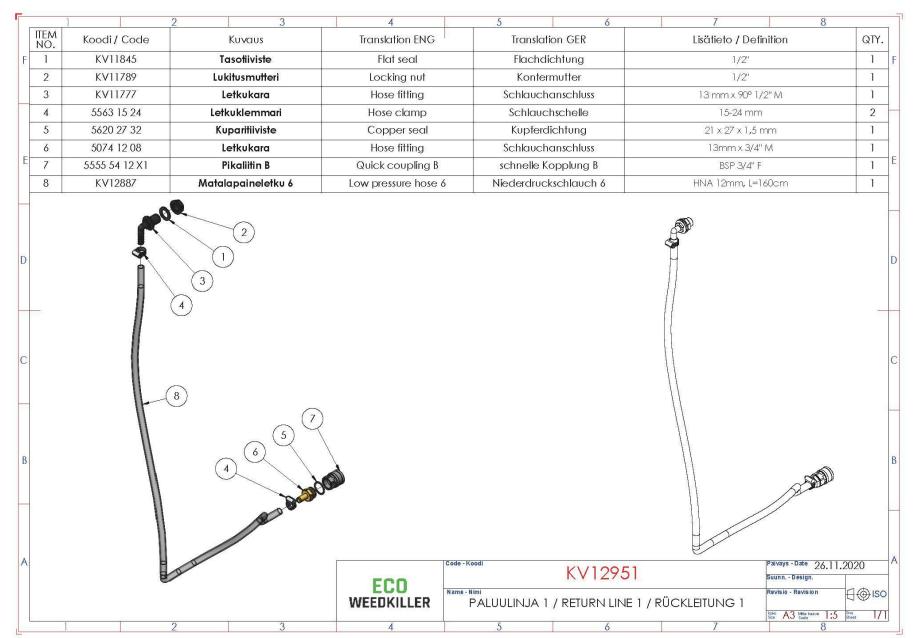

### Sisällys / Content / Inhalt

| KV13081 –Varustelu suojapellit / Assembly cover plates / Montageabdeckplatten                 | 4  |
|-----------------------------------------------------------------------------------------------|----|
| KV12357 – Varustelu runko / Frame assembly / Montagerahmen                                    | 9  |
| KV13100 –Ohjaussähkö / Control box / Kontrollkasten                                           | 11 |
| KV13157 – Metalliosat runko / Metal parts frame / Metallteile Rahmen                          | 12 |
| KV12937 – Kokoonpano vesilinja / Assembly water line / Montagewasserleitung                   | 13 |
| KV12935 – Korkeapainelinja / High pressure line / Hochdruckleitung                            | 14 |
| KV12931 – Imulinja 2 / Suction line 2 / Saugleitung 2                                         | 17 |
| KV12933 – Paluulinja 2 / Return line 2 / Rückleitung 2                                        | 18 |
| KV12845 – Varustelu boiler 1 / Assembly boiler 1 / Montagekessel 1                            | 19 |
| KV12361 -Varustelu boiler 2 / Assembly boiler 2 / Montagekessel 2                             | 21 |
| KV12273 – Varustelu moottori / Assembly motor / Montagemotor                                  | 23 |
| KV12281 – Hatz 1D81                                                                           | 25 |
| KV12813 – Varustelu pumppu / Assembly pump / Montagepumpe                                     | 26 |
| KV12939 – Varustelu kalkinpoisto / Assembly descaling / Entkalkung der Baugruppe              | 28 |
| KV12881 – Polttoainelinja 1 / Fuel line 1 / Kraftstoffleitung 1                               | 30 |
| KV12929 – Polttoainelinja 2 / Fuel line 2 / Kraftstoffleitung 2                               | 33 |
| KV11765 – Varustelu vesisäiliö / Water tank assembly / Wassertankbaugruppe                    | 35 |
| KV12949 – Imulinja 1 / Suction line 1 / Saugleitung 1                                         | 37 |
| KV12951 – Paluulinja 1 / Return line 1 / Rückleitung 1                                        | 39 |
| KV13133 – Varustelu tuplasäiliöteline                                                         | 40 |
| KV13173 – Imulinja tuplasäiliö / Suction line double tank / Saugleitung Doppeltank            | 42 |
| KV13175 – Paluulinja tuplasäiliö / Return line double tank / Rücklaufleitung Doppeltank       | 45 |
| KV11851 – Varustelu letkukela / Assembly hose reel / Montageschlauchtrommel - ¼" 80m          | 46 |
| KV12953 – Varustelu letkukela / Assembly hose reel / Montageschlauchtrommel - 3/8" 40m        | 47 |
| KV11861 – Varustelu täyttövesikela / Hose reel water fill / Wasserfüllung der Schlauchtrommel | 48 |
| KV11829 – Letkukela / Hose reel / Schlauchaufroller                                           | 49 |
| KV12857 - Käsittelyvarsi / Treatment lance / Behandlungslanze 250mm                           | 50 |
| KV12955 Käsittelyvarsi / Treatment lance / Behandlungslanze 500mm - 2                         | 51 |
| KV12957 – Käsittelyvarsi / Treatment lance / Behandlungslanze 500mm - 1                       | 52 |
| KV12863 –Painepesuvarsi / Pressure washer lance / Hochdruckreiniger Lanze                     | 53 |