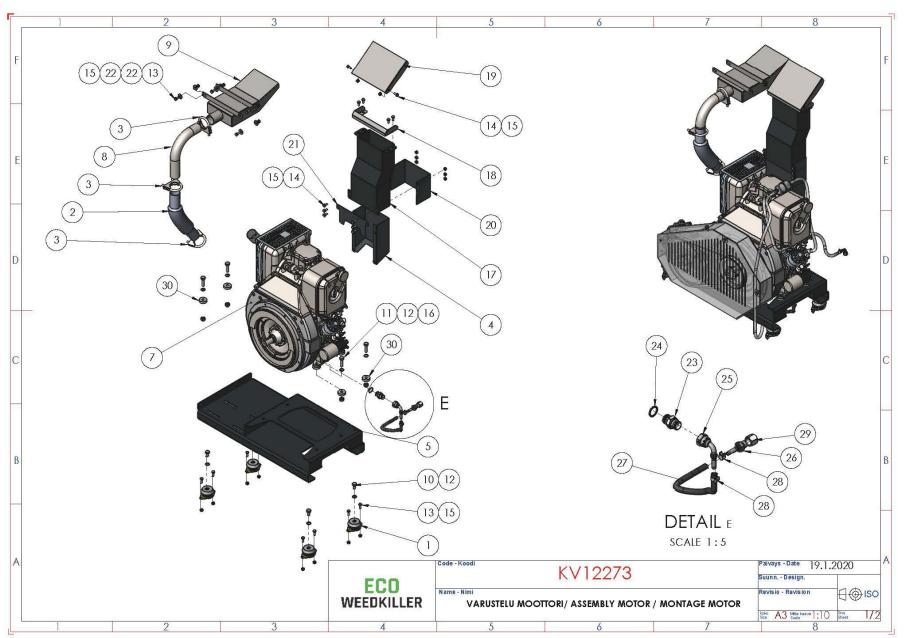

### Sisällys / Content / Inhalt

| KV13081 –Varustelu suojapellit / Assembly cover plates / Montageabdeckplatten                 | 4  |
|-----------------------------------------------------------------------------------------------|----|
| KV12357 – Varustelu runko / Frame assembly / Montagerahmen                                    | 9  |
| KV13100 –Ohjaussähkö / Control box / Kontrollkasten                                           | 11 |
| KV13157 – Metalliosat runko / Metal parts frame / Metallteile Rahmen                          | 12 |
| KV12937 – Kokoonpano vesilinja / Assembly water line / Montagewasserleitung                   | 13 |
| KV12935 – Korkeapainelinja / High pressure line / Hochdruckleitung                            | 14 |
| KV12931 – Imulinja 2 / Suction line 2 / Saugleitung 2                                         | 17 |
| KV12933 – Paluulinja 2 / Return line 2 / Rückleitung 2                                        | 18 |
| KV12845 – Varustelu boiler 1 / Assembly boiler 1 / Montagekessel 1                            | 19 |
| KV12361 -Varustelu boiler 2 / Assembly boiler 2 / Montagekessel 2                             | 21 |
| KV12273 – Varustelu moottori / Assembly motor / Montagemotor                                  | 23 |
| KV12281 – Hatz 1D81                                                                           | 25 |
| KV12813 – Varustelu pumppu / Assembly pump / Montagepumpe                                     | 26 |
| KV12939 – Varustelu kalkinpoisto / Assembly descaling / Entkalkung der Baugruppe              | 28 |
| KV12881 – Polttoainelinja 1 / Fuel line 1 / Kraftstoffleitung 1                               | 30 |
| KV12929 – Polttoainelinja 2 / Fuel line 2 / Kraftstoffleitung 2                               | 33 |
| KV11765 – Varustelu vesisäiliö / Water tank assembly / Wassertankbaugruppe                    | 35 |
| KV12949 – Imulinja 1 / Suction line 1 / Saugleitung 1                                         | 37 |
| KV12951 – Paluulinja 1 / Return line 1 / Rückleitung 1                                        | 39 |
| KV13133 – Varustelu tuplasäiliöteline                                                         | 40 |
| KV13173 – Imulinja tuplasäiliö / Suction line double tank / Saugleitung Doppeltank            | 42 |
| KV13175 – Paluulinja tuplasäiliö / Return line double tank / Rücklaufleitung Doppeltank       | 45 |
| KV11851 – Varustelu letkukela / Assembly hose reel / Montageschlauchtrommel - ¼" 80m          | 46 |
| KV12953 – Varustelu letkukela / Assembly hose reel / Montageschlauchtrommel - 3/8" 40m        | 47 |
| KV11861 – Varustelu täyttövesikela / Hose reel water fill / Wasserfüllung der Schlauchtrommel | 48 |
| KV11829 – Letkukela / Hose reel / Schlauchaufroller                                           | 49 |
| KV12857 - Käsittelyvarsi / Treatment lance / Behandlungslanze 250mm                           | 50 |
| KV12955 Käsittelyvarsi / Treatment lance / Behandlungslanze 500mm - 2                         | 51 |
| KV12957 – Käsittelyvarsi / Treatment lance / Behandlungslanze 500mm - 1                       | 52 |
| KV12863 –Painepesuvarsi / Pressure washer lance / Hochdruckreiniger Lanze                     | 53 |