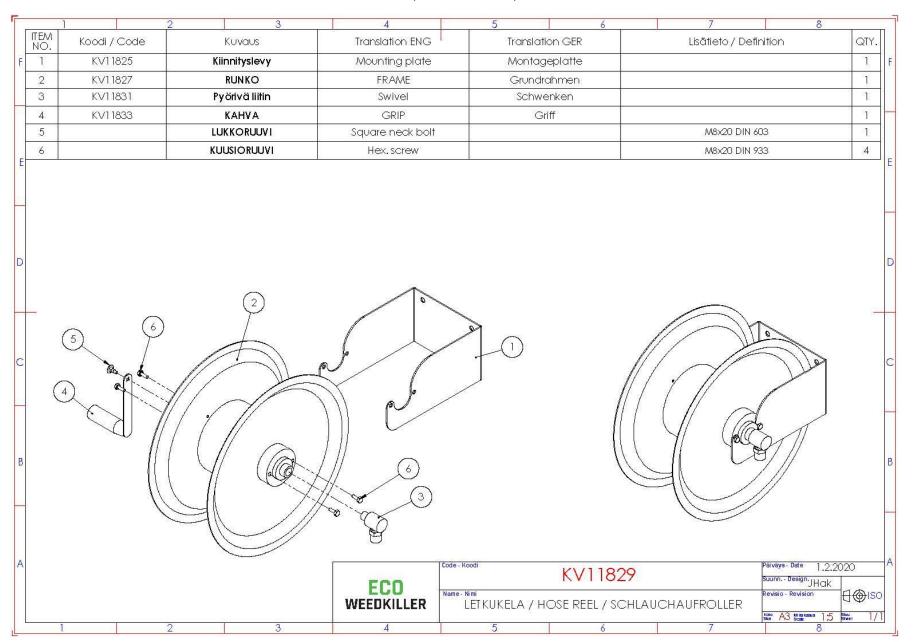

### Sisällys / Content / Inhalt

| KV13081 –Varustelu suojapellit / Assembly cover plates / Montageabdeckplatten                 | 4  |
|-----------------------------------------------------------------------------------------------|----|
| KV12357 – Varustelu runko / Frame assembly / Montagerahmen                                    | 9  |
| KV13100 –Ohjaussähkö / Control box / Kontrollkasten                                           | 11 |
| KV13157 – Metalliosat runko / Metal parts frame / Metallteile Rahmen                          | 12 |
| KV12937 – Kokoonpano vesilinja / Assembly water line / Montagewasserleitung                   | 13 |
| KV12935 – Korkeapainelinja / High pressure line / Hochdruckleitung                            | 14 |
| KV12931 – Imulinja 2 / Suction line 2 / Saugleitung 2                                         | 17 |
| KV12933 – Paluulinja 2 / Return line 2 / Rückleitung 2                                        | 18 |
| KV12845 – Varustelu boiler 1 / Assembly boiler 1 / Montagekessel 1                            | 19 |
| KV12361 -Varustelu boiler 2 / Assembly boiler 2 / Montagekessel 2                             | 21 |
| KV12273 – Varustelu moottori / Assembly motor / Montagemotor                                  | 23 |
| KV12281 – Hatz 1D81                                                                           | 25 |
| KV12813 – Varustelu pumppu / Assembly pump / Montagepumpe                                     | 26 |
| KV12939 – Varustelu kalkinpoisto / Assembly descaling / Entkalkung der Baugruppe              | 28 |
| KV12881 – Polttoainelinja 1 / Fuel line 1 / Kraftstoffleitung 1                               | 30 |
| KV12929 – Polttoainelinja 2 / Fuel line 2 / Kraftstoffleitung 2                               | 33 |
| KV11765 – Varustelu vesisäiliö / Water tank assembly / Wassertankbaugruppe                    | 35 |
| KV12949 – Imulinja 1 / Suction line 1 / Saugleitung 1                                         | 37 |
| KV12951 – Paluulinja 1 / Return line 1 / Rückleitung 1                                        | 39 |
| KV13133 – Varustelu tuplasäiliöteline                                                         | 40 |
| KV13173 – Imulinja tuplasäiliö / Suction line double tank / Saugleitung Doppeltank            | 42 |
| KV13175 – Paluulinja tuplasäiliö / Return line double tank / Rücklaufleitung Doppeltank       | 45 |
| KV11851 – Varustelu letkukela / Assembly hose reel / Montageschlauchtrommel - ¼" 80m          | 46 |
| KV12953 – Varustelu letkukela / Assembly hose reel / Montageschlauchtrommel - 3/8" 40m        | 47 |
| KV11861 – Varustelu täyttövesikela / Hose reel water fill / Wasserfüllung der Schlauchtrommel | 48 |
| KV11829 – Letkukela / Hose reel / Schlauchaufroller                                           | 49 |
| KV12857 - Käsittelyvarsi / Treatment lance / Behandlungslanze 250mm                           | 50 |
| KV12955 Käsittelyvarsi / Treatment lance / Behandlungslanze 500mm - 2                         | 51 |
| KV12957 – Käsittelyvarsi / Treatment lance / Behandlungslanze 500mm - 1                       | 52 |
| KV12863 –Painepesuvarsi / Pressure washer lance / Hochdruckreiniger Lanze                     | 53 |